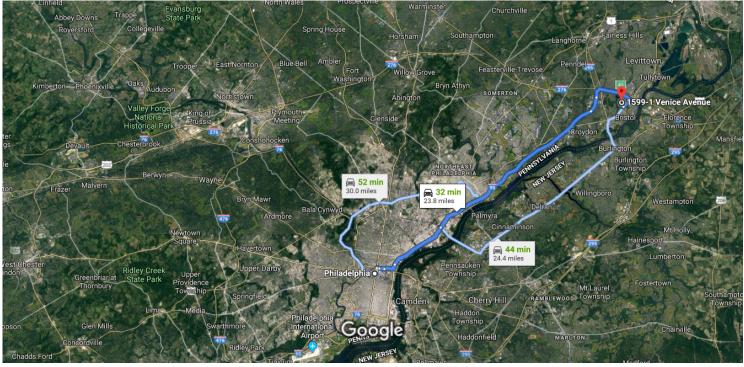

# Google Maps Philadelphia, PA, USA to 1599-1 Venice Ave, Bristol, Drive 23.8 miles, 32 min PA 19007, USA

Imagery ©2019 Google, Landsat / Copernicus, Map data ©2019 5 km

### Philadelphia

Pennsylvania, USA

#### Get on I-676/US-30 E from S Penn Square and N Broad St

|   |    | 5 min (0.8 mi)                                                       |
|---|----|----------------------------------------------------------------------|
| 1 | 1. | Head south on S 15th St toward S Penn Square                         |
|   |    |                                                                      |
| ኻ | 2. | Use the left lane to turn slightly left onto S Penn<br>Square        |
|   |    | 315 ft                                                               |
| 4 | 3. | Keep left to stay on S Penn Square                                   |
|   |    | 0.2 mi                                                               |
| ٦ | 4. | S Penn Square turns slightly left and becomes<br>John F Kennedy Blvd |
|   |    | 262 ft                                                               |
| ₽ | 5. | Use the right 2 lanes to turn right onto N Broad St                  |
|   |    | 0.3 mi                                                               |
| * | 6. | Turn right onto the Interstate 676 E/U.S. 30 E ramp to Interstate 95 |
|   |    | 0.2 mi                                                               |

## Follow I-95 N to US-13 S in Bristol Township. Take exit 42 from I-95 N $\,$

| *    | 7.   | Merge onto I-676/US-30 E                                                                                                     |                |
|------|------|------------------------------------------------------------------------------------------------------------------------------|----------------|
| ٦    | 8.   | Use the left 2 lanes to take the exit towa<br>York                                                                           | ard New        |
| *    | 9.   | Merge onto I-95 N                                                                                                            | ——— 1.0 mi     |
| 4    | 10.  | Keep left to stay on I-95 N                                                                                                  | 4.0 mi         |
| ٦    | 11.  | Keep left to stay on I-95 N                                                                                                  | 12.9 mi        |
| ŕ    | 12.  | Keep right at the fork to stay on I-95 N<br>signs for Interstate 95 N/New Jersey<br>Turnpike/New York<br>A Partial toll road |                |
| ۴    | 13.  | Take exit 42 to merge onto US-13 S to<br>Bristol<br>A Toll road                                                              | 2.1 mi<br>ward |
| Cont | inue | on US-13 S. Drive to Venice Ave                                                                                              | 3 min (0.9 mi) |

| *        | 14. | Merge onto US-13 S                                           | - 0.6 mi |
|----------|-----|--------------------------------------------------------------|----------|
| <b>P</b> | 15. | Sharp right onto Beaver Dam Rd                               |          |
| 4        | 16. | Turn left onto Venice Ave<br>Destination will be on the left | - 0.2 mi |

### 1599-1 Venice Ave

Bristol, PA 19007, USA

These directions are for planning purposes only. You may find that construction projects, traffic, weather, or other events may cause conditions to differ from the map results, and you should plan your route accordingly. You must obey all signs or notices regarding your route.