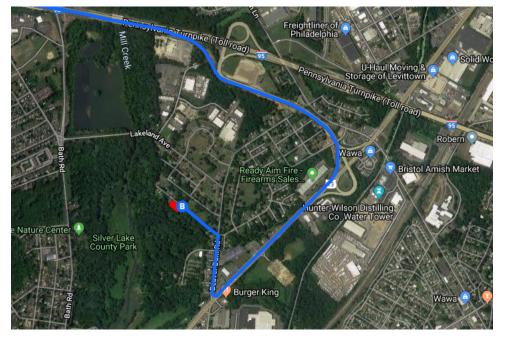

## Follow I-95 N to US-13 S in Bristol Township. Take exit 42 from I-95 N $\,$

| *    | 7.   | Merge onto I-676/US-30 E                                                                                                     |                |
|------|------|------------------------------------------------------------------------------------------------------------------------------|----------------|
| ٦    | 8.   | Use the left 2 lanes to take the exit towa<br>York                                                                           | ard New        |
| *    | 9.   | Merge onto I-95 N                                                                                                            | ——— 1.0 mi     |
| 4    | 10.  | Keep left to stay on I-95 N                                                                                                  | 4.0 mi         |
| ٦    | 11.  | Keep left to stay on I-95 N                                                                                                  | 12.9 mi        |
| ŕ    | 12.  | Keep right at the fork to stay on I-95 N<br>signs for Interstate 95 N/New Jersey<br>Turnpike/New York<br>A Partial toll road |                |
| ۴    | 13.  | Take exit 42 to merge onto US-13 S to<br>Bristol<br>A Toll road                                                              | 2.1 mi<br>ward |
| Cont | inue | on US-13 S. Drive to Venice Ave                                                                                              | 3 min (0.9 mi) |

| *        | 14. | Merge onto US-13 S                                           | - 0.6 mi |
|----------|-----|--------------------------------------------------------------|----------|
| <b>P</b> | 15. | Sharp right onto Beaver Dam Rd                               |          |
| 4        | 16. | Turn left onto Venice Ave<br>Destination will be on the left | - 0.2 mi |

0.2 mi

### 1599-1 Venice Ave

Bristol, PA 19007, USA

These directions are for planning purposes only. You may find that construction projects, traffic, weather, or other events may cause conditions to differ from the map results, and you should plan your route accordingly. You must obey all signs or notices regarding your route.