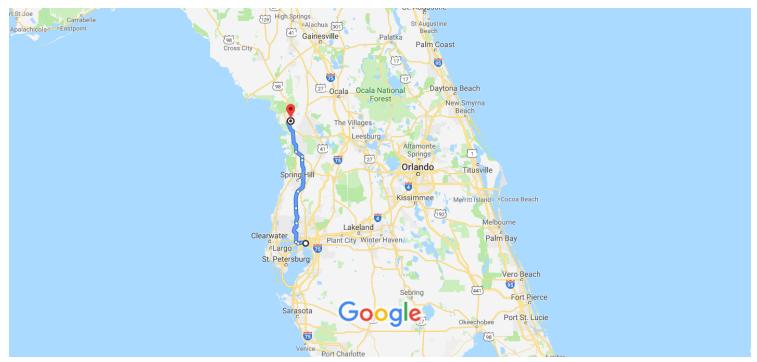

# Tampa, FL, USA to Drive 86.0 miles, 1 h 29 min 10448 W Dunnellon Rd, Crystal River, FL 34428, USA

Map data ©2019 Google, INEGI 50 km ■

### 10448 W Dunnellon Rd

Crystal River, FL 34428, USA

These directions are for planning purposes only. You may find that construction projects, traffic, weather, or other events may cause conditions to differ from the map results, and you should plan your route accordingly. You must obey all signs or notices regarding your route.