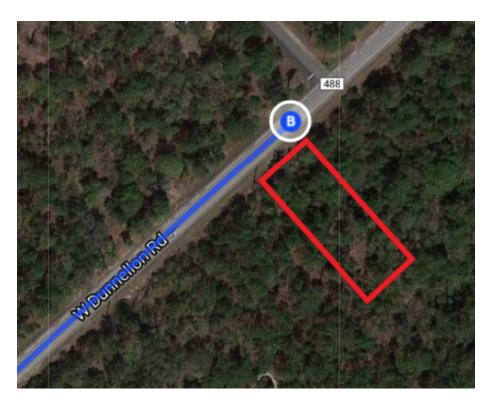

- ↑ 14. Turn right onto US-19 N/US-98 N/S Suncoast Blvd
  - 1 Pass by Asian Domestic (on the right in 13.4 mi)

18.9 mi

- 15. Turn right onto State Hwy 88/W Dunnellon Rd
  - Continue to follow W Dunnellon Rd
  - Destination will be on the right

### 10448 W Dunnellon Rd

Crystal River, FL 34428, USA

These directions are for planning purposes only. You may find that construction projects, traffic, weather, or other events may cause conditions to differ from the map results, and you should plan your route accordingly. You must obey all signs or notices regarding your route.