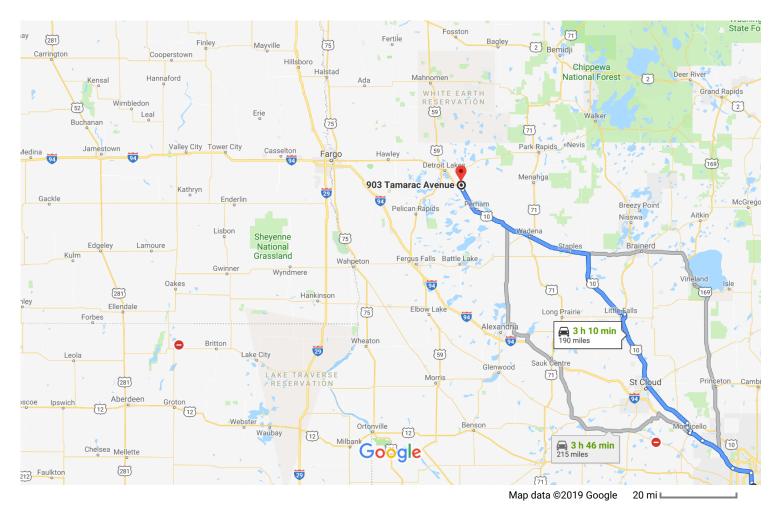

## Minneapolis, MN to 903 Tamarac Ave, Frazee, MN 56544

Drive 190 miles, 3 h 10 min

# Follow I-94 W and US-10 W to Co Hwy 10 in Hobart Township

2 h 59 min (186 mi)

| 7/2019   |     | Minneapolis, MN to 903 Tam                                                                           | ıarac                    |
|----------|-----|------------------------------------------------------------------------------------------------------|--------------------------|
| *        | 5.  | Merge onto I-94 W                                                                                    |                          |
| 'n       | 6.  | Keep left at the fork to stay on I-94 W, follow sig<br>for Interstate 94 W/Interstate 694 W/St Cloud | 3 mi<br><b>ns</b>        |
| Ļ        | 7.  |                                                                                                      | 1 mi                     |
| ĭ        | 8.  | Keep left at the fork to stay on I-94 W                                                              | ) mi                     |
| ۴        | 9.  | Take exit 193 for MN-25 toward Buffalo/Monticello                                                    | 2 mi                     |
| <b>L</b> | 10. | Use the right 2 lanes to turn right onto MN-25 N                                                     | 2 mi<br><b>V</b><br>9 mi |
| ٦        | 11. | Use the left 2 lanes to turn left onto Park Blvd S                                                   |                          |
| 1        | 12. | Continue onto 165th Ave SE                                                                           | 3 mi                     |
| 4        | 13. | Turn left onto US-10 W                                                                               | 4 mi                     |
| 4        | 14. | Keep left to stay on US-10 W  (i) Pass by McDonald's (on the right in 56.3 mi)                       | 5 mi                     |
| Conti    | nue | on Co Hwy 10. Drive to Tamarac Ave in Frazee  6 min (2.4                                             |                          |
| Ļ        | 15. | Turn right onto Co Hwy 10                                                                            | 3 mi                     |
| Ļ        | 16. | Turn right onto 5th St NW                                                                            | 2 mi                     |
| 4        | 17. | Turn left at the 3rd cross street onto Birch Ave                                                     | W                        |
|          |     | 0.2                                                                                                  | 2 mi                     |

## 903 Tamarac Ave

Frazee, MN 56544

20.

18. Turn left onto Red Willow Dr

Turn right onto 9th St NW

Turn left onto Tamarac Ave Destination will be on the left 443 ft

482 ft

128 ft