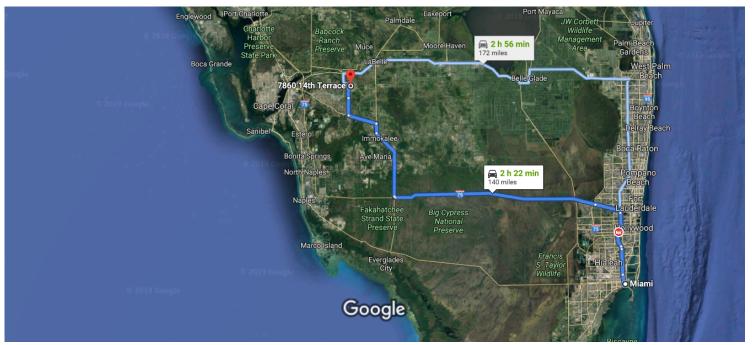

# Miami, FL, USA to 7860 14th Terrace, LaBelle, FL Drive 140 miles, 2 h 22 min 33935, USA

Imagery ©2019 Landsat / Copernicus, Data SIO, NOAA, U.S. Navy, NGA, GEBCO, Map data ©2019 Google, INEGI