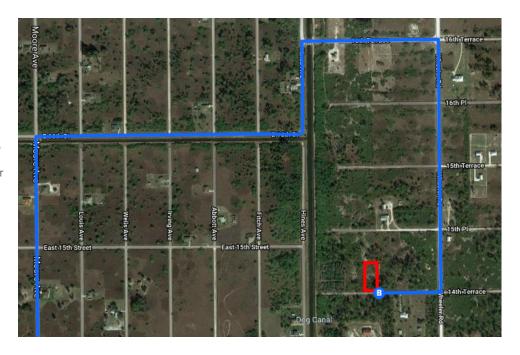

| <b>L</b> | 22. | Turn right onto Moore Ave                     |        |
|----------|-----|-----------------------------------------------|--------|
| <b>L</b> | 23. | Turn right onto E 16th St                     | 4.1 mi |
| 4        | 24. | E 16th St turns left and becomes Hines Ave    | 0.5 mi |
| Ļ        | 25. | Turn right onto 16th Terrace                  | 0.2 mi |
| <b>L</b> | 26. | Turn right at the 1st cross street onto Wheel |        |
| Ļ        | 27. | Turn right onto 14th Terrace                  | 0.5 mi |
|          |     |                                               | 0.1 mi |

### 7860 14th Terrace

LaBelle, FL 33935, USA

These directions are for planning purposes only. You may find that construction projects, traffic, weather, or other events may cause conditions to differ from the map results, and you should plan your route accordingly. You must obey all signs or notices regarding your route.