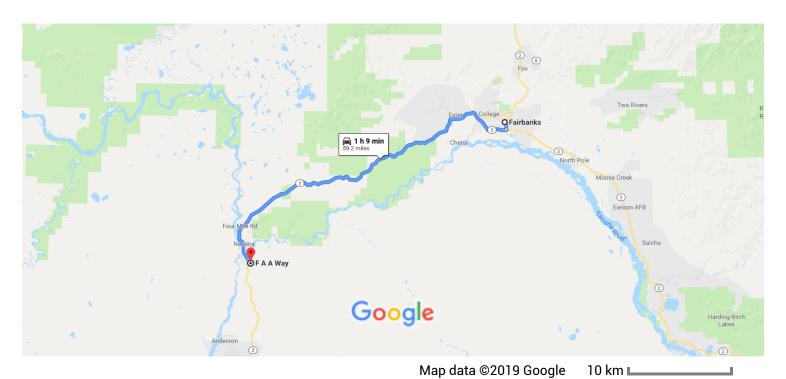

## Fairbanks, AK, USA to F Drive 59.2 miles, 1 h 9 min A A Way, Nenana, AK 99760, USA

## Fairbanks

Alaska, USA

| t        | 1. | Head east on 12th Ave toward Lacey St                                  |                      |
|----------|----|------------------------------------------------------------------------|----------------------|
| <b>L</b> | 2. | Turn right at the 2nd cross street onto Noble S                        | 397 ft<br><b>t</b>   |
| 4        | 3. | Turn left at the 2nd cross street onto Airport W                       | 0.2 mi<br><b>/ay</b> |
| r        | 4. | Turn right onto AK-2 E                                                 | ).1 mi               |
| *        | 5. | Use the right lane to take the AK-3 S ramp to Nenana/Denali Park       | ).9 mi               |
| 1        | 6. | Continue onto AK-3 S/Robert Mitchell Expy  1 Continue to follow AK-3 S | ).2 mi               |
|          |    | 57                                                                     | 7.1 mi               |