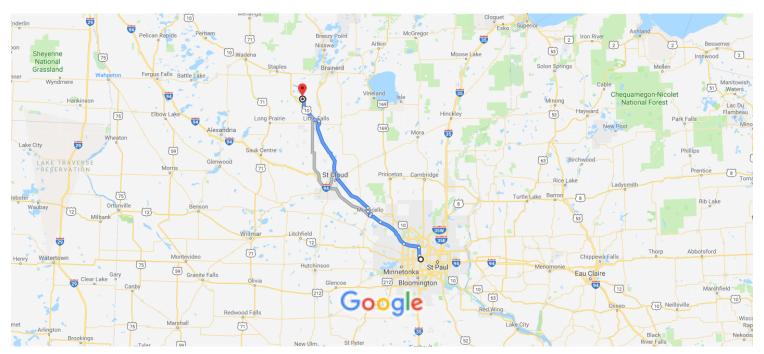

# Minneapolis, MN, USA Drive 115 miles, 1 h 55 min to Fieldstone Dr, Randall, MN 56475, USA

Map data ©2019 Google 20 km ■

## Minneapolis

Minnesota, USA

#### Get on I-94 W

#### Follow I-94 W and US-10 W to 1st St in Randall

— 1 h 42 min (106 mi)

| *                                                                      | 5.  | Merge onto I-94 W                                                                                         | 4.0                             |  |  |  |
|------------------------------------------------------------------------|-----|-----------------------------------------------------------------------------------------------------------|---------------------------------|--|--|--|
| Ť                                                                      | 6.  | Keep left at the fork to stay on I-94 W, follow<br>signs for Interstate 94 W/Interstate 694 W/St<br>Cloud | 4.3 mi<br>8.1 mi                |  |  |  |
| Ļ                                                                      | 7.  | Keep right to stay on I-94 W                                                                              | 7.0 mi                          |  |  |  |
| Ť                                                                      | 8.  | Keep left at the fork to stay on I-94 W                                                                   |                                 |  |  |  |
| 4                                                                      | 9.  | Take exit 193 for MN-25 toward<br>Buffalo/Monticello                                                      | 6.2 mi                          |  |  |  |
| L                                                                      | 10. | Use the right 2 lanes to turn right onto MN-2                                                             | 0.2 mi<br><b>25 N</b><br>0.9 mi |  |  |  |
| 4                                                                      | 11. |                                                                                                           | d SE                            |  |  |  |
| 1                                                                      | 12. |                                                                                                           | 2.0 mi                          |  |  |  |
| ٦                                                                      | 13. |                                                                                                           | 1.8 mi                          |  |  |  |
| 4                                                                      | 14. | Keep left to stay on US-10 W                                                                              | 54.4 mi<br>1.2 mi               |  |  |  |
| Follow Dove Rd and Lake Camile Dr to Fieldstone Dr in Cushing Township |     |                                                                                                           |                                 |  |  |  |
| Ļ                                                                      | 15. | Turn right onto 1st St                                                                                    | ,                               |  |  |  |
| 4                                                                      | 16. | Turn left onto Dove Rd                                                                                    | 0.2 mi                          |  |  |  |
| 4                                                                      | 17. |                                                                                                           | 4.4 mi                          |  |  |  |
|                                                                        |     |                                                                                                           | 0.9 mi                          |  |  |  |

| 4 | 18. | Turn left onto Lake Camile Dr W                                     |           |
|---|-----|---------------------------------------------------------------------|-----------|
| 4 | 19. | Turn left onto Topaz Ln/Topaz Trail  Continue to follow Topaz Trail | 0.3 mi    |
| Ļ | 20. | Turn right onto Fieldstone Dr  1 Destination will be on the right   | —— 0.1 mi |
|   |     |                                                                     | 148 ft    |

### 6780 Fieldstone Dr

Randall, MN 56475, USA

These directions are for planning purposes only. You may find that construction projects, traffic, weather, or other events may cause conditions to differ from the map results, and you should plan your route accordingly. You must obey all signs or notices regarding your route.