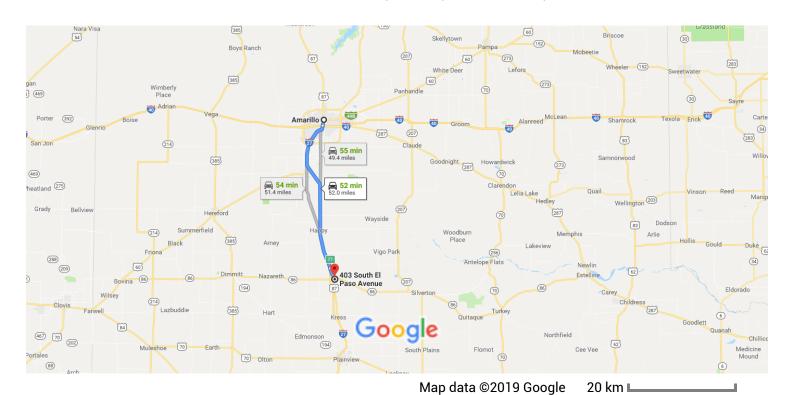

# Amarillo, TX, USA to 403 Drive 52.0 miles, 52 min S El Paso Ave, Tulia, TX 79088, USA

## Follow I-27 S to US-87 S in Swisher County. Take exit 77 from I-27 S

40 min (46.6 mi)

5 min (1.7 mi)

3. N Pierce St turns slightly left and becomes US-287 S/US-60 W/US-87 S

0.2 mi

| 1                                                                    | 4. | Continue straight onto I-27 S                                    |                      |
|----------------------------------------------------------------------|----|------------------------------------------------------------------|----------------------|
| ۲                                                                    | 5. | Take exit 77 for US-87 toward Tulia                              | 46.1 mi              |
|                                                                      |    |                                                                  | - 0.3 mi             |
| Continue on US-87 S. Drive to S El Paso Ave in Tulia  6 min (3.7 mi) |    |                                                                  |                      |
| 4                                                                    | 6. | Turn left onto US-87 S                                           | (3.7 mi)<br>- 3.1 mi |
| 4                                                                    | 7. | Turn left onto SW 2nd St  Pass by Pizza Hut (on the right)       | <b>3.1.1.</b>        |
| r                                                                    | 8. | Turn right onto S El Paso Ave  i Destination will be on the left | - 0.3 mi             |
|                                                                      |    |                                                                  | - 0.2 mi             |

## 403 S El Paso Ave

Tulia, TX 79088, USA

These directions are for planning purposes only. You may find that construction projects, traffic, weather, or other events may cause conditions to differ from the map results, and you should plan your route accordingly. You must obey all signs or notices regarding your route.