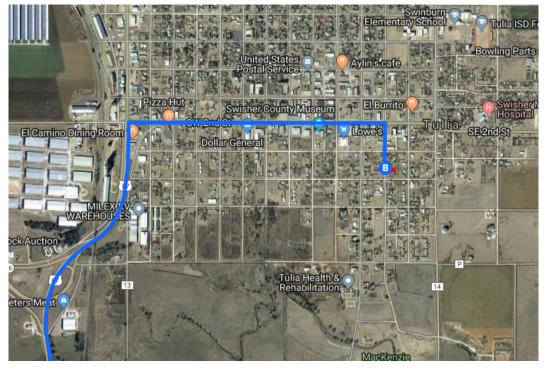

## Turn right onto SW 2nd St Pass by Pizza Hut (on the right)

0.8 mi

8. Turn right onto S Bowie Avei Destination will be on the left

0.1 mi

## 319 S Bowie Ave

Tulia, TX 79088, USA

These directions are for planning purposes only. You may find that construction projects, traffic, weather, or other events may cause conditions to differ from the map results, and you should plan your route accordingly. You must obey all signs or notices regarding your route.