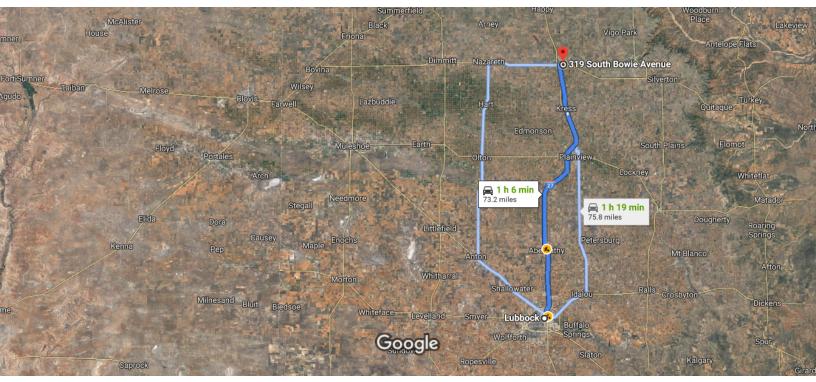

Imagery ©2019 Landsat / Copernicus, Map data ©2019 Google 20 km

## Lubbock

Texas, USA

## Get on I-27 N/US-87 N

| 1      | 1.       | Head east on 19th St toward Dixie Dr                                                                                                          |
|--------|----------|-----------------------------------------------------------------------------------------------------------------------------------------------|
| ٦      | 2.       | 0.9<br>Use the left lane to turn left onto I-27 Frontage R                                                                                    |
| *      | 3.       | <sup>28</sup><br>Use the left lane to take the ramp onto I-27 N/US<br>87 N                                                                    |
|        |          | 0.3                                                                                                                                           |
|        |          |                                                                                                                                               |
| *      | 4.       | 49 min (57.6<br>Merge onto I-27 N/US-87 N                                                                                                     |
| *<br>* | 4.<br>5. | Merge onto I-27 N/US-87 N<br>57.2                                                                                                             |
| *      |          | Merge onto I-27 N/US-87 N<br>57.2                                                                                                             |
| ۲      | 5.       | Merge onto I-27 N/US-87 N<br>57.2<br>Take exit 61 to merge onto US-87 N toward Kress                                                          |
| ۲      | 5.       | Merge onto I-27 N/US-87 N<br>57.2<br>Take exit 61 to merge onto US-87 N toward Kress<br>0.4<br>S-87 N to S Bowie Ave in Tulia<br>15 min (14.3 |