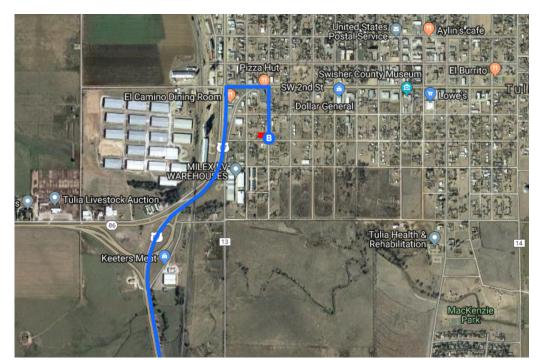

#### Follow US-87 N to S Gaines Ave in Tulia

13 min (13.7 mi) ٨ Merge onto US-87 N 13.3 mi Turn right onto SW 2nd St

▶ 8. Turn right after Pizza Hut (on the right)

1 Destination will be on the right

0.2 mi

# 400 S Gaines Ave

Tulia, TX 79088, USA

These directions are for planning purposes only. You may find that construction projects, traffic, weather, or other events may cause conditions to differ from the map results, and you should plan your route accordingly. You must obey all signs or notices regarding your route.