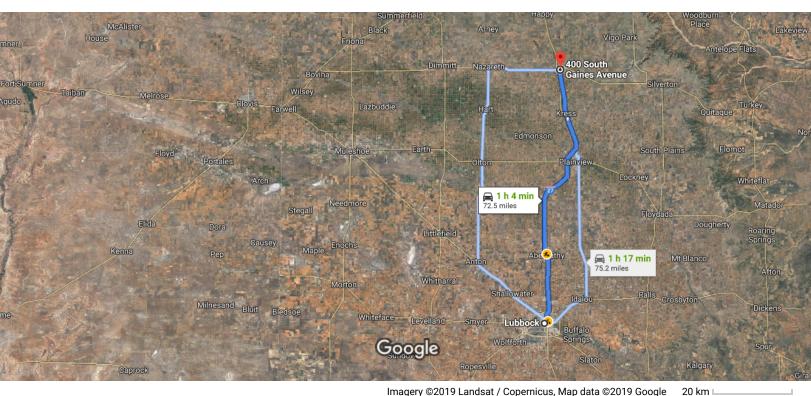

## Lubbock

Texas, USA

#### Get on I-27 N/US-87 N

3 min (1.3 mi) 1 Head east on 19th St toward Dixie Dr Use the left lane to turn left onto I-27 Frontage Rd Use the left lane to take the ramp onto I-27 N/US-87 N 0.3 mi

### Follow I-27 N to US-87 N in Swisher County. Take exit 61 from I-27 N/US-87 N

Merge onto I-27 N/US-87 N 57.2 mi Take exit 61 to merge onto US-87 N toward Kress

49 min (57.6 mi)

0.1 mi

#### Follow US-87 N to S Gaines Ave in Tulia

13 min (13.7 mi) ٨ Merge onto US-87 N 13.3 mi Turn right onto SW 2nd St

▶ 8. Turn right after Pizza Hut (on the right)

1 Destination will be on the right

0.2 mi

# 400 S Gaines Ave

Tulia, TX 79088, USA

These directions are for planning purposes only. You may find that construction projects, traffic, weather, or other events may cause conditions to differ from the map results, and you should plan your route accordingly. You must obey all signs or notices regarding your route.