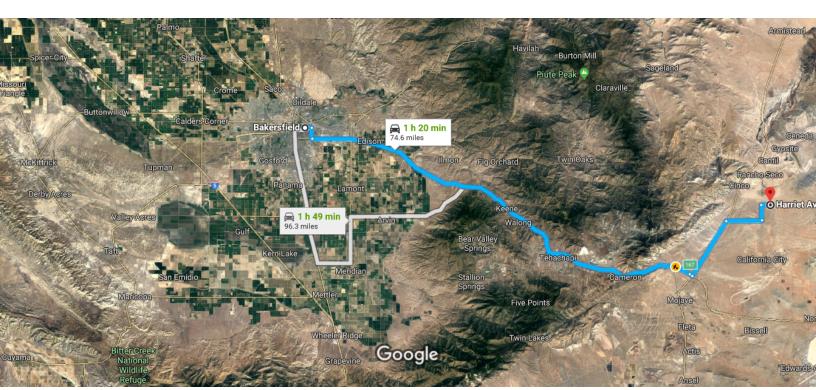

# Bakersfield

California, USA

#### Get on CA-58 E from Truxtun Ave and Union Ave

|          |    | 7 min (2.6 mi)                                    |  |
|----------|----|---------------------------------------------------|--|
| 1        | 1. | Head east on Truxtun Ave                          |  |
|          |    | 0.8 mi                                            |  |
| <b>L</b> | 2. | Keep right to continue on E Truxtun Ave           |  |
|          |    | 0.1 mi                                            |  |
| <b>F</b> | 3. | Turn right at the 1st cross street onto Union Ave |  |
|          |    | 1.5 mi                                            |  |
| *        | 4. | Turn right to merge onto CA-58 E toward Mojave    |  |
|          |    | 0.2 mi                                            |  |
|          |    |                                                   |  |

### Follow CA-58 E to CA-14 N/Midland Trail. Take exit 167 from **CA-58 E**

| * | 5. | Merge onto CA-58 E                      | min (56.0 mi) |  |
|---|----|-----------------------------------------|---------------|--|
| r | 6. | Take exit 167 for CA-14 toward Bishop/N | p/Mojave      |  |
|   |    |                                         | 0.4 mi        |  |

### Continue on CA-14 N/Midland Trail. Take Phillips Rd to **Harriet Ave in Cantil**

|   |    |                                      | 22 min (16.0 mi) |
|---|----|--------------------------------------|------------------|
| 4 | 7. | Turn left onto CA-14 N/Midland Trail |                  |

8.3 mi

| Ļ  | 8. Turn right onto Phillips Rd                                                                   |            |
|----|--------------------------------------------------------------------------------------------------|------------|
| 4  | 9. Turn left onto Neuralia Rd                                                                    | ——— 4.5 mi |
| L, | 10. Turn right onto Harriet Ave                                                                  | 2.0 mi     |
| 41 | 11. Turn left to stay on Harriet Ave                                                             | ——— 1.0 mi |
|    | ·                                                                                                | ——— 131 ft |
| ľ  | <ul><li>12. Turn right to stay on Harriet Ave</li><li>Destination will be on the right</li></ul> |            |
|    |                                                                                                  | 0.1 mi     |