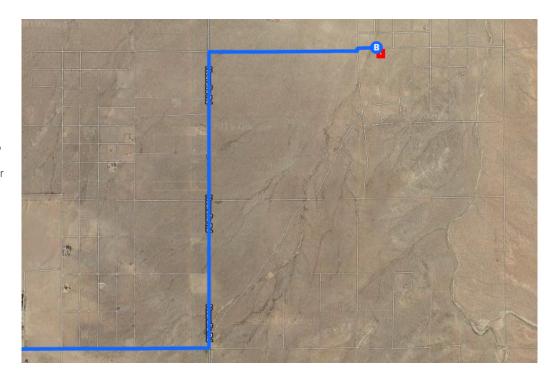

### Continue on CA-14 N/Midland Trail. Take Phillips Rd to **Harriet Ave in Cantil**

|   |    |                                      | 22 min (16.0 mi) |
|---|----|--------------------------------------|------------------|
| 4 | 7. | Turn left onto CA-14 N/Midland Trail |                  |

8.3 mi

| Ļ  | 8. Turn right onto Phillips Rd                                                                   |            |
|----|--------------------------------------------------------------------------------------------------|------------|
| 4  | 9. Turn left onto Neuralia Rd                                                                    | ——— 4.5 mi |
| L, | 10. Turn right onto Harriet Ave                                                                  | 2.0 mi     |
| 41 | 11. Turn left to stay on Harriet Ave                                                             | ——— 1.0 mi |
|    | ·                                                                                                | ——— 131 ft |
| ľ  | <ul><li>12. Turn right to stay on Harriet Ave</li><li>Destination will be on the right</li></ul> |            |
|    |                                                                                                  | 0.1 mi     |

# Harriet Ave

Cantil, CA 93519, USA

These directions are for planning purposes only. You may find that construction projects, traffic, weather, or other events may cause conditions to differ from the map results, and you should plan your route accordingly. You must obey all signs or notices regarding your route.