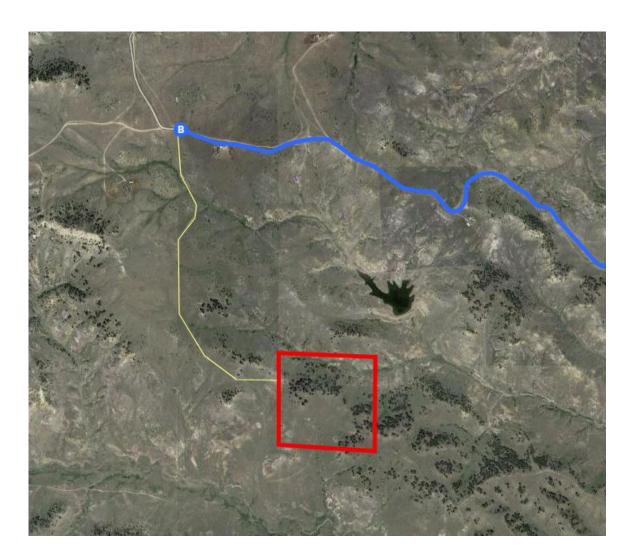

\*\*\*Turn south on dirt road at end of above directions and continue along road for just under 1 mile. You will drive to the northwestern corner of the property. \*\*\*

1.9 mi