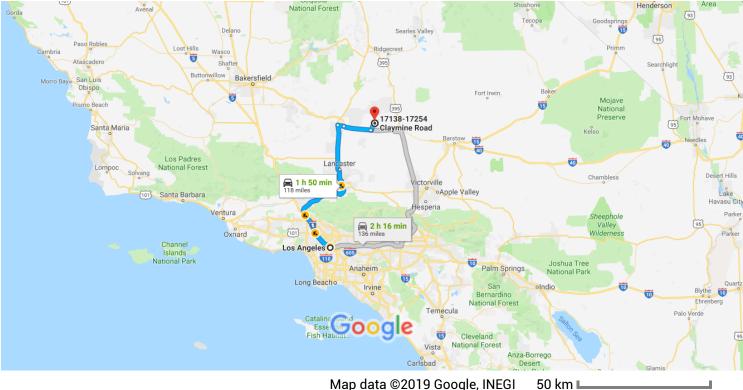

## Google Maps

Los Angeles, CA, USA Drive 118 miles, 1 h 50 min to 17138-17254 Claymine Rd, North Edwards, CA 93523, USA

Map data ©2019 Google, INEGI

### Take CA-14 N and CA-58 E to Claymine Rd in Kern County. Take exit 188 from CA-58 E

|     | 1 h 44 min                                                                                                        | (11)      |
|-----|-------------------------------------------------------------------------------------------------------------------|-----------|
| 4.  | Merge onto US-101 N                                                                                               | 10        |
| 5.  | Keep left at the fork to continue on CA-170<br>N/Hollywood Fwy, follow signs for<br>Sacramento/170 N              |           |
| 6.  | Use any lane to take exit 11B for Interstate 5<br>toward Sacramento                                               |           |
| 7.  | Merge onto I-5 N                                                                                                  | - 0       |
| 8.  | Use the right 3 lanes to take exit 162 for Sta<br>Route 14 N/Antelope Valley Freeway toward<br>Palmdale/Lancaster |           |
| 9.  | Continue onto CA-14 N                                                                                             | - 0       |
| 10. | Turn right onto CA-58 BUS E                                                                                       | 67        |
| 11. | Turn right to merge onto CA-58 E toward<br>Barstow                                                                | - 3       |
| 12. | Take exit 188 for Clay Mine Road toward N<br>Edwards                                                              | 15<br>ort |
|     |                                                                                                                   | - 0       |

13. Turn left onto Claymine Rd (signs for Clay Mine Road)
Destination will be on the right

8 min (4.5 mi)