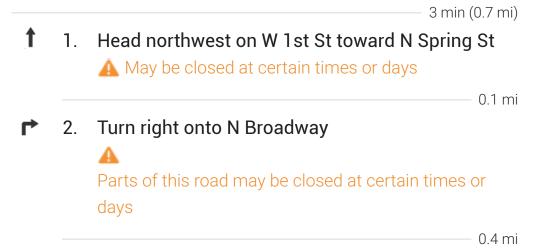

#### Get on US-101 N

# Turn right to merge onto US-101 N toward I-110 N

0.2 mi