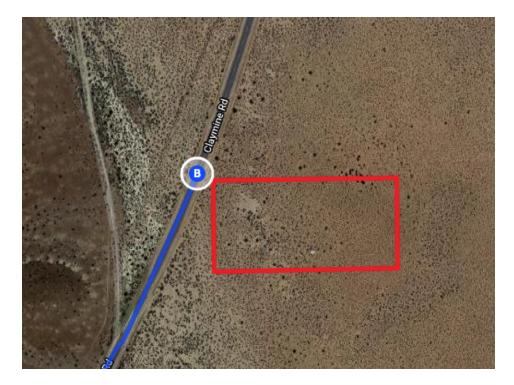

13. Turn left onto Claymine Rd (signs for Clay Mine Road)
Destination will be on the right

8 min (4.5 mi)

### 17138-17254 Claymine Rd

North Edwards, CA 93523, USA

These directions are for planning purposes only. You may find that construction projects, traffic, weather, or other events may cause conditions to differ from the map results, and you should plan your route accordingly. You must obey all signs or notices regarding your route.