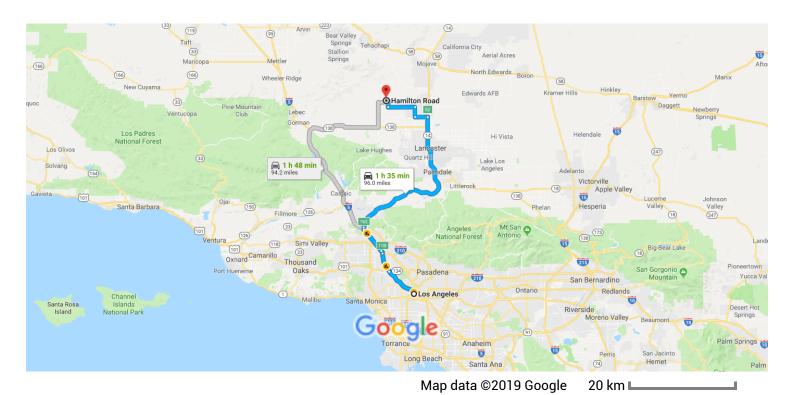

## Los Angeles, CA, USA Drive 96.0 miles, 1 h 35 min to Hamilton Rd, Rosamond, CA 93560, USA

0.4 mi

0.1 mi

3. Turn right to merge onto US-101 N toward I-110 N

0.2 mi

| INC U      | <b>A-</b> 1 | 4 N to W Ave A. Take exit 52 from CA-14 N  1 h 12 min (                                                            |
|------------|-------------|--------------------------------------------------------------------------------------------------------------------|
| <b>أ</b> 4 | l.          | Merge onto US-101 N                                                                                                |
| <b>Y</b> 5 | 5.          | Keep left at the fork to continue on CA-170<br>N/Hollywood Fwy, follow signs for<br>Sacramento/170 N               |
| <b>\</b> 6 | ).          | Use any lane to take exit 11B for Interstate 5 toward Sacramento                                                   |
| <b>†</b> 7 | <b>7</b> .  | Merge onto I-5 N                                                                                                   |
| 8          | 3.          | Use the right 3 lanes to take exit 162 for Stat<br>Route 14 N/Antelope Valley Freeway toward<br>Palmdale/Lancaster |
| <b>†</b> 9 | ).          | Continue onto CA-14 N                                                                                              |
| 1          | 0.          | Take exit 52 for Avenue A                                                                                          |
| -•         |             | WA A T I WB 1811 11 11                                                                                             |
|            |             | on W Ave A. Take W Rosamond Blvd to Hamil County 26 min (*)                                                        |
| d in K     | err         | County                                                                                                             |
| d in Ko    | err         | County 26 min (*                                                                                                   |
| d in Ko    | 1.<br>2.    | County  26 min (**  Turn left onto W Ave A                                                                         |
| d in Ko    | 1.<br>2.    | County  26 min (*)  Turn left onto W Ave A  Turn right onto 60th St W/Sammy's Shortce                              |