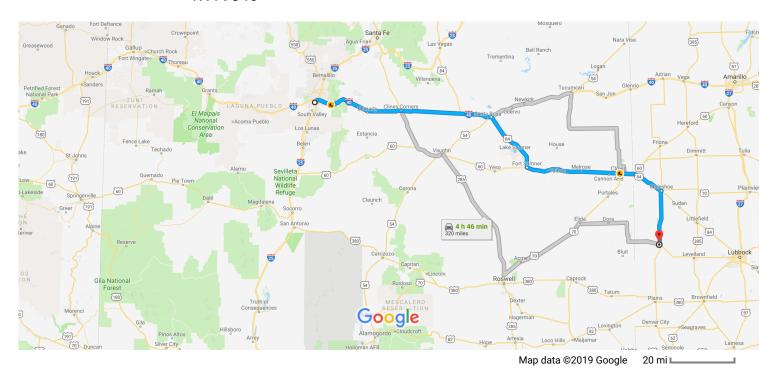

## Get on I-25 N

5 min (1.3 mi) 1 1. Head east on Central Ave SW/Rte 66 toward 2nd St SW 0.8 mi Use the left 2 lanes to turn left onto Oak St NE 0.3 mi \* 3. Use any lane to merge onto I-25 N via the ramp to Santa Fe 0.2 mi

| Follo | w I- | 40 E, US- $84 E$ and TX- $214 S$ to SW $7 th St in Mo$                           | orton                |
|-------|------|----------------------------------------------------------------------------------|----------------------|
| *     | 4.   | Merge onto I-25 N                                                                | (287 mi)             |
|       |      |                                                                                  | - 0.6 mi             |
| 7     | 5.   | Use the right 2 lanes to take exit 226A-226B merge onto I-40 E toward Santa Rosa | to                   |
| 4     | 6.   | Keep left to stay on I-40 E                                                      | - 8.3 mi<br>- 109 mi |
| ۴     | 7.   | Take exit 277 for US-84 toward Fort Sumner                                       | - 0.2 mi             |
|       |      |                                                                                  | U.Z 1111             |

| <b>L</b> | 8.  | Turn right onto US-84 E                                                                                                          | 41.0:                  |
|----------|-----|----------------------------------------------------------------------------------------------------------------------------------|------------------------|
| ⁴1       | 9.  | Turn left onto US-84 E/Sumner Ave  1 Continue to follow US-84 E  1 Pass by McDonald's (on the left in 62.6 mi)  1 Entering Texas | – 41.8 mi              |
| Ļ        | 10. | Turn right onto TX-214 S/S 1st St  i Continue to follow TX-214 S                                                                 | – 91.5 mi              |
| Ļ        | 11. | Turn right onto W Washington Ave                                                                                                 | – 35.1 mi<br>–– 0.5 mi |
| 4        | 12. | Turn left onto SW 7th St  Destination will be on the right                                                                       |                        |

## 299-201 SW 7th St

Morton, TX 79346

These directions are for planning purposes only. You may find that construction projects, traffic, weather, or other events may cause conditions to differ from the map results, and you should plan your route accordingly. You must obey all signs or notices regarding your route.