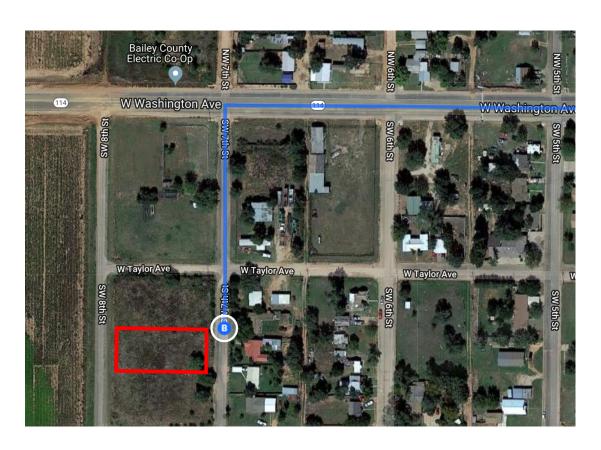

| <b>L</b> | 8.  | Turn right onto US-84 E                                                                                                          | 41.0:                  |
|----------|-----|----------------------------------------------------------------------------------------------------------------------------------|------------------------|
| ⁴1       | 9.  | Turn left onto US-84 E/Sumner Ave  1 Continue to follow US-84 E  1 Pass by McDonald's (on the left in 62.6 mi)  1 Entering Texas | – 41.8 mi              |
| Ļ        | 10. | Turn right onto TX-214 S/S 1st St  i Continue to follow TX-214 S                                                                 | – 91.5 mi              |
| Ļ        | 11. | Turn right onto W Washington Ave                                                                                                 | – 35.1 mi<br>–– 0.5 mi |
| 4        | 12. | Turn left onto SW 7th St  Destination will be on the right                                                                       |                        |

## 299-201 SW 7th St

Morton, TX 79346

These directions are for planning purposes only. You may find that construction projects, traffic, weather, or other events may cause conditions to differ from the map results, and you should plan your route accordingly. You must obey all signs or notices regarding your route.