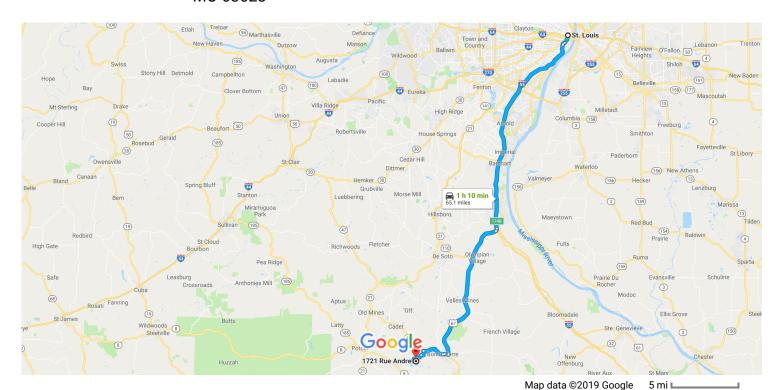

## St. Louis

Missouri

### Get on I-55 S from S Tucker Blvd

|   |    | 5 min (1.8 mi)                                    |  |  |
|---|----|---------------------------------------------------|--|--|
| T | 1. | Head south toward S Tucker Blvd                   |  |  |
| Ļ | 2. | Turn right onto S Tucker Blvd                     |  |  |
|   |    | 1.3 mi                                            |  |  |
| 7 | 3. | S Tucker Blvd turns slightly right and becomes    |  |  |
|   |    | Gravois Ave/Historic U.S. 66 W                    |  |  |
|   |    | 0.3 mi                                            |  |  |
| * | 4. | Turn left at Jack in the Box to merge onto I-55 S |  |  |
|   |    | 0.2 mi                                            |  |  |

# Follow I-55 S to US-67 S in Festus. Take exit 174B from I-55 S

| •        | _  | 30 min (33.1 mi)                            |
|----------|----|---------------------------------------------|
| ٨        | 5. | Merge onto I-55 S                           |
| <b>1</b> | 6. | Take exit 174B to merge onto US-67 S toward |

6. Take exit 174B to merge onto US-67 S toward
Bonne Terre/Farmington

0.4 mi

## Continue on US-67 S. Drive to Rue Andre in Perry Township

|    |     | 36 min (:                                                                   | 30.3 mi)             |
|----|-----|-----------------------------------------------------------------------------|----------------------|
| *  | 7.  | Merge onto US-67 S                                                          |                      |
| r  | 8.  | Take the MS-47 exit toward Bonne Terre/Terr<br>Las                          |                      |
| Γ* | 9.  | Turn right onto State Hwy 47 N                                              | - 0.2 mi             |
| ኀ  | 10. | Slight left onto Park Ave                                                   | - 0.6 mi             |
| 1  | 11. | Continue onto State Hwy 47 N/W School St  Continue to follow State Hwy 47 N |                      |
| 4  | 12. | Turn left onto House Rd                                                     | - 3.4 mi             |
| t  | 13. | Continue onto St Francois Rd                                                | - 0.9 mi<br>- 1.8 mi |
| 4  | 14. | Turn left onto Rue Andre  i Destination will be on the left                 | 1.01111              |
|    |     |                                                                             | - 0.3 mi             |

## 1721 Rue Andre

Bonne Terre, MO 63628

These directions are for planning purposes only. You may find that construction projects, traffic, weather, or other events may cause conditions to differ from the map results, and you should plan your route accordingly. You must obey all signs or notices regarding your route.