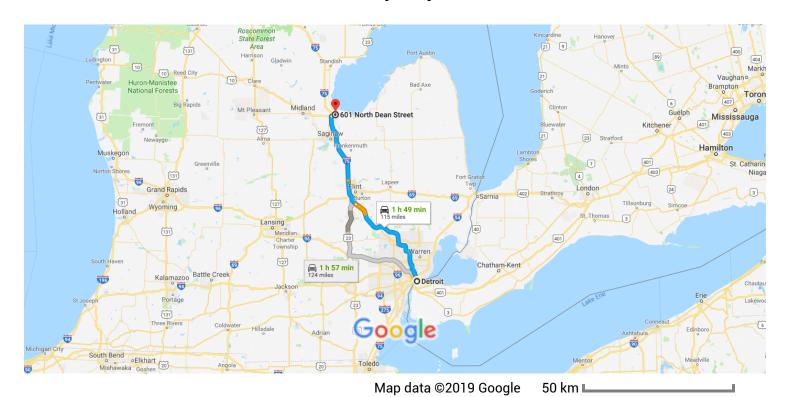

## Detroit, MI, USA to 601 Drive 115 miles, 1 h 49 min N Dean St, Bay City, MI 48706, USA

## **Detroit**

Michigan, USA

## 601 N Dean St

Bay City, MI 48706, USA

These directions are for planning purposes only. You may find that construction projects, traffic, weather, or other events may cause conditions to differ from the map results, and you should plan your route accordingly. You must obey all signs or notices regarding your route.