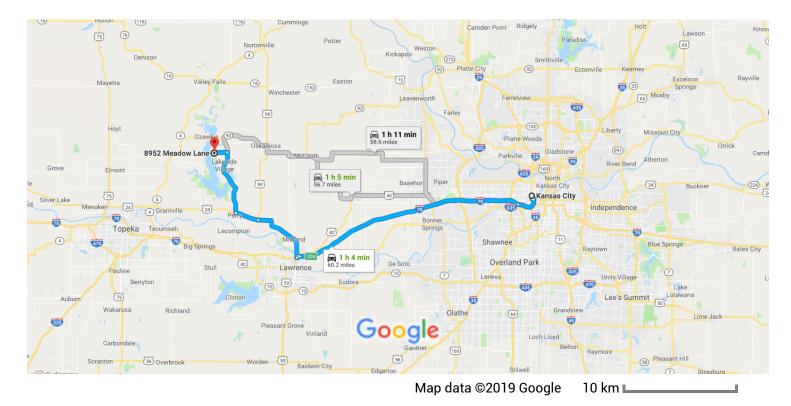

# Kansas City, KS, USA to Drive 60.2 miles, 1 h 4 min 8952 Meadow Ln, Ozawkie, KS 66070, USA

### Kansas City

Kansas, USA

#### Continue to I-70 W

| 1 | 1. | 3 min<br>Head south on N 7th St/N 7th St Trfy toward<br>Armstrong Ave | (0.9 mi) |
|---|----|-----------------------------------------------------------------------|----------|
| 4 | 2. | Turn left onto Splitlog Ave                                           | 0.4 mi   |

#### Follow I-70 W to Douglas County. Take exit 204 from I-70 W

—— 31 min (35.4 mi)

3. Merge onto I-70 W

3.0 mi

| ٦             | 4.  | Keep left to stay on I-70 W<br>A Partial toll road                                                                          |                                     |
|---------------|-----|-----------------------------------------------------------------------------------------------------------------------------|-------------------------------------|
| ٢             | 5.  | Take exit 204 toward East Lawrence/North<br>Street                                                                          | — 32.2 mi<br><b>2nd</b><br>— 0.3 mi |
| Take<br>Fairv |     | 59 N, US-24 W and Ferguson Rd to Meadow                                                                                     |                                     |
| ¢             | 6.  |                                                                                                                             | n (23.9 mi)                         |
| <b>Γ</b> *    | 7.  | Turn right onto US-40 E/US-59 N/E 1450 F<br>3rd St (signs for US-24 E)<br>Continue to follow US-59 N<br>A Partial toll road | — 0.4 mi<br><b>{d/N</b>             |
| t             | 8.  | Continue onto US-24 W                                                                                                       | — 9.0 mi                            |
| r             | 9.  | Turn right onto Ferguson Rd                                                                                                 | — 3.3 mi                            |
| ٦             | 10. | Turn left onto 86th St                                                                                                      | — 9.3 mi                            |
| L,            | 11. | Turn right at Hamilton                                                                                                      | — 1.5 mi                            |
| ٦             | 12. | Turn left onto Lake Hills Rd                                                                                                | — 151 ft                            |
| 4             | 13. | Sharp left onto Wren Ave                                                                                                    | — 0.1 mi                            |
| ٢             | 14. | Slight right onto Meadow Ln Destination will be on the right                                                                | 486 ft                              |
|               |     |                                                                                                                             | — 0.2 mi                            |

## 8952 Meadow Ln

Ozawkie, KS 66070, USA

These directions are for planning purposes only. You may find that construction projects, traffic, weather, or other events may cause conditions to differ from the map results, and you should plan your route accordingly. You must obey all signs or notices regarding your route.