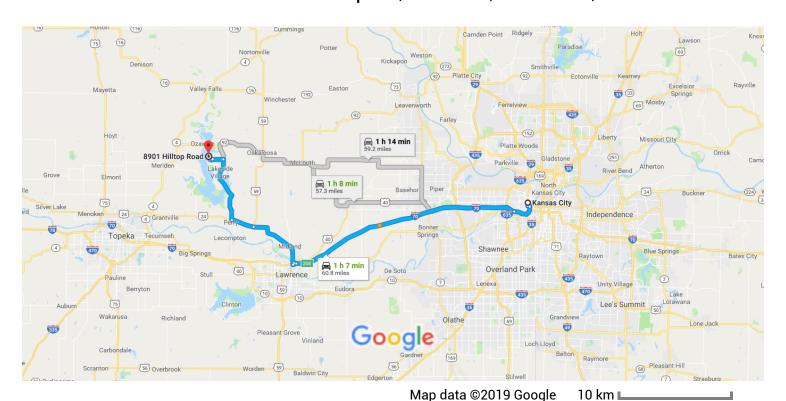

# Kansas City, KS, USA to Drive 60.8 miles, 1 h 7 min 8901 Hilltop Rd, Ozawkie, KS 66070, USA

### Follow I-70 W to Douglas County. Take exit 204 from I-70 W

31 min (35.4 mi)

3 min (0.9 mi)

🐧 3. Merge onto I-70 W

3.0 mi

0.4 mi

0.4 mi

| 4             | •                                                      | ft to stay on I-70 W<br>al toll road                                                       |     |
|---------------|--------------------------------------------------------|--------------------------------------------------------------------------------------------|-----|
| ۲             | 5. Take exit 204 toward East Lawrence/North 2nd Street |                                                                                            |     |
|               |                                                        | 0.3                                                                                        | m   |
| Take<br>Fairv | •                                                      | 24 W and Ferguson Rd to Sycamore Ln ir                                                     |     |
| φ             |                                                        | raffic circle, take the 2nd exit                                                           |     |
| r             | 3rd St (s                                              | ht onto US-40 E/US-59 N/E 1450 Rd/N signs for US-24 E) inue to follow US-59 N al toll road | m   |
| 1             | 8. Continue                                            | e onto US-24 W                                                                             |     |
| <b>L</b>      | 9. Turn rigl                                           | ht onto Ferguson Rd                                                                        | m   |
| 4             | 10. Turn le                                            | eft onto 86th St                                                                           | m   |
| <b>L</b>      | 11. Turn ri                                            | ght at Hamilton                                                                            | m   |
| 4             | 12. Turn le                                            | eft onto Lake Hills Rd                                                                     | l f |
| <b>L</b>      | 13. Turn ri                                            | ght onto Park Dr                                                                           | m   |
| 4             | _                                                      | eft onto Sycamore Ln stination will be on the left                                         | m   |
|               |                                                        | 0.2                                                                                        | m   |

## 8901 Hilltop Rd

Ozawkie, KS 66070, USA

These directions are for planning purposes only. You may find that construction projects, traffic, weather, or other events may cause conditions to differ from the map results, and you should plan your route accordingly. You must obey all signs or notices regarding your route.