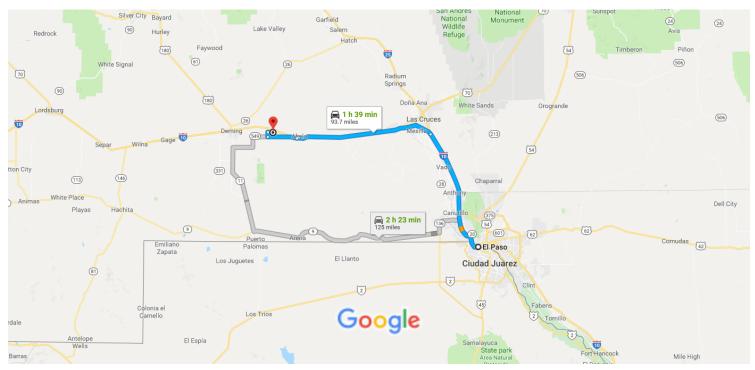

# El Paso, TX, USA to Drive 93.7 miles, 1 h 39 min Elfido Rd, Deming, NM 88030, USA

Map data ©2019 Google, INEGI 20 km ■

#### Get on I-10 W from N Campbell St and E Yandell Dr

1. Head southwest on E Mills Ave toward N
Campbell St

203 ft

203 ft

2. Turn right at the 1st cross street onto N Campbell St

0.3 mi

3. Turn left onto E Yandell Dr

0.3 mi

4. Use the middle 2 lanes to take the ramp onto I-10

- 0.2 mi

## Follow I-10 W to Frontage Rd in Luna County. Take exit 102 from I-10 W

|           |          | 1 h 11                                                | 111111 (00.111       |
|-----------|----------|-------------------------------------------------------|----------------------|
| <b>*</b>  | 5.       | Merge onto I-10 W                                     |                      |
|           |          | 1 Entering New Mexico                                 |                      |
|           |          |                                                       | —— 38.7 r            |
| Y         | 6.       | Keep left at the fork to stay on I-10 W               |                      |
| 7         | 7        | Take exit 102 toward Akela                            | —— 41.3 r            |
|           | 1.       | Take exit 102 toward Akeia                            | ——— 0.1 r            |
|           |          |                                                       | 0.11                 |
|           |          |                                                       |                      |
| ıke       | NM-      | -549 W to Elfido Rd                                   |                      |
| ıke       | NM-      |                                                       | min (12.7 m          |
| ke<br>ל   |          |                                                       | min (12.7 m          |
| ke<br>ר   |          | 22                                                    | min (12.7 m<br>0.4 r |
| ake<br>ካ  | 8.       | 22                                                    | ·                    |
| ake<br>ካ  | 8.       | Turn left onto Frontage Rd                            | ·                    |
| ake<br>ti | 8.       | Turn left onto Frontage Rd  Turn left onto Co Rd 8049 | 0.4 r                |
| ake       | 8.<br>9. | Turn left onto Frontage Rd  Turn left onto Co Rd 8049 | 0.4 r                |

### Elfido Rd

Deming, NM 88030, USA

These directions are for planning purposes only. You may find that construction projects, traffic, weather, or other events may cause conditions to differ from the map results, and you should plan your route accordingly. You must obey all signs or notices regarding your route.

12. Turn right onto Elfido Rd

Destination will be on the left

1.4 mi

1.6 mi