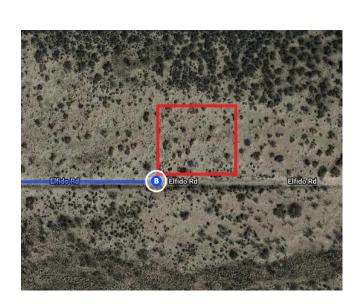

### Elfido Rd

Deming, NM 88030, USA

These directions are for planning purposes only. You may find that construction projects, traffic, weather, or other events may cause conditions to differ from the map results, and you should plan your route accordingly. You must obey all signs or notices regarding your route.

12. Turn right onto Elfido Rd

Destination will be on the left

1.4 mi

1.6 mi