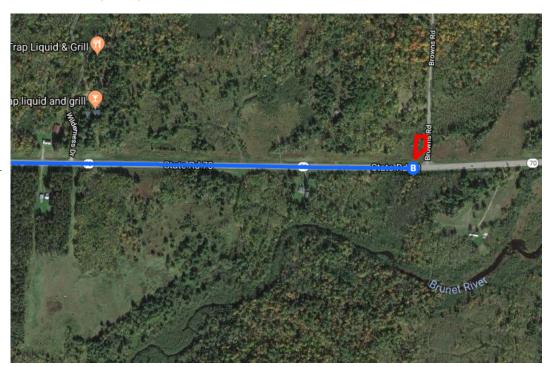

▶ 11. Turn right onto WI-70 E/WI-70 Trunk E

Destination will be on the left

15 min (13.6 mi)

## 6933 Browns Rd

Winter, WI 54896, USA

These directions are for planning purposes only. You may find that construction projects, traffic, weather, or other events may cause conditions to differ from the map results, and you should plan your route accordingly. You must obey all signs or notices regarding your route.