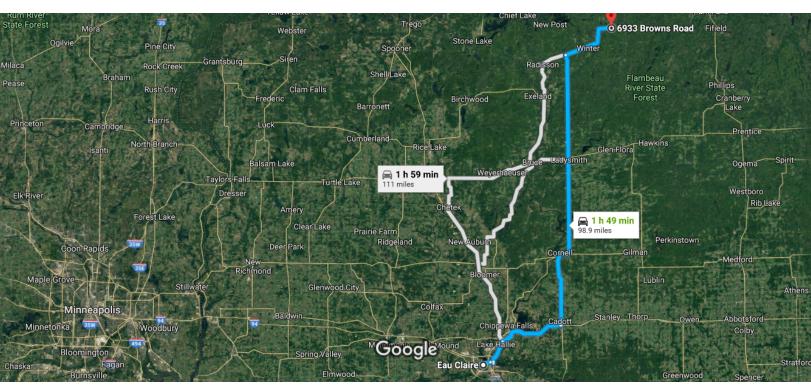

## Eau Claire

Wisconsin, USA

## Get on US-53 N in Altoona from Galloway St and River Prairie Dr

|          |                                                       | 8 min (                                              | 3.1 mi) |
|----------|-------------------------------------------------------|------------------------------------------------------|---------|
| 1        | 1.                                                    | Head northeast on E Grand Ave toward S Farv<br>St    |         |
|          |                                                       |                                                      | – 36 ft |
| 4        | 1 2. Turn left at the 1st cross street onto S Farwell |                                                      |         |
|          |                                                       |                                                      | 0.2 mi  |
| <b>L</b> | 3.                                                    | Turn right onto Galloway St                          |         |
|          |                                                       |                                                      | 1.8 mi  |
| <b>L</b> | 4.                                                    | Turn right onto River Prairie Dr                     |         |
|          |                                                       |                                                      | 0.7 mi  |
| *        | 5.                                                    | Use the left 2 lanes to turn left to merge onto 53 N | US-     |
|          |                                                       |                                                      | 0.3 mi  |

## Follow WI-29 E/WI-29 Trunk E and WI-27 N to WI-70 E/WI-70 Trunk E in Ojibwa

|   |    |                    | —————————————————————————————————————— |
|---|----|--------------------|----------------------------------------|
| * | 6. | Merge onto US-53 N |                                        |
|   |    |                    | 5.1 mi                                 |

Take exit 95A to merge onto WI-29 E/WI-29 Trunk
E toward Green Bay

— 14.9 mi

| ~        | 8. Take the exit toward WI-27 N                                                            |         |
|----------|--------------------------------------------------------------------------------------------|---------|
| 4        | 9. Turn left onto WI-27 N                                                                  | 0.2 mi  |
|          |                                                                                            | 16.3 mi |
| <b>L</b> | <ul><li>10. Turn right onto WI-27 N/Bridge St</li><li>Continue to follow WI-27 N</li></ul> |         |
|          |                                                                                            | 45.8 mi |

▶ 11. Turn right onto WI-70 E/WI-70 Trunk E

Destination will be on the left

15 min (13.6 mi)

## 6933 Browns Rd

Winter, WI 54896, USA

These directions are for planning purposes only. You may find that construction projects, traffic, weather, or other events may cause conditions to differ from the map results, and you should plan your route accordingly. You must obey all signs or notices regarding your route.