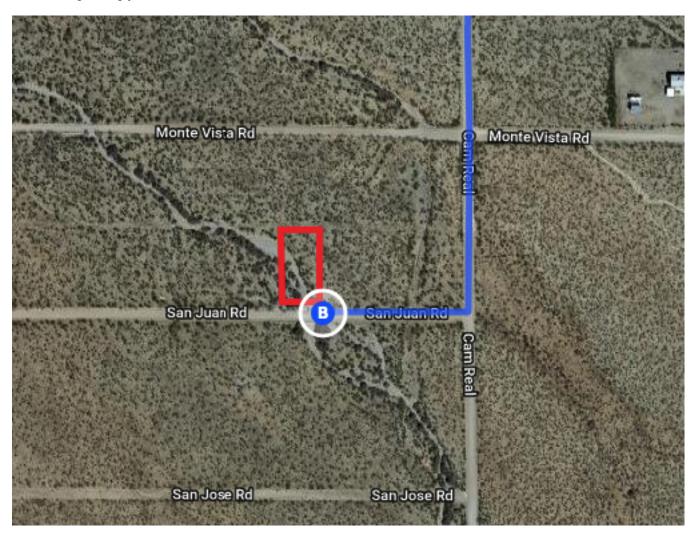

## Follow I-10 W to Frontage Rd in Luna County. Take exit 102 from I-10 W

|      | 1 h 1                                      | 1 min (00 1                                                                                                                                                                                                                                                                                                                                                                                                                                                                                           |
|------|--------------------------------------------|-------------------------------------------------------------------------------------------------------------------------------------------------------------------------------------------------------------------------------------------------------------------------------------------------------------------------------------------------------------------------------------------------------------------------------------------------------------------------------------------------------|
| 5.   | Merge onto I-10 W                          | 1 min (80.1                                                                                                                                                                                                                                                                                                                                                                                                                                                                                           |
|      |                                            | 38.7                                                                                                                                                                                                                                                                                                                                                                                                                                                                                                  |
| 6.   | Keep left at the fork to stay on I-10 W    |                                                                                                                                                                                                                                                                                                                                                                                                                                                                                                       |
| 7    | Take exit 102 toward Akela                 | 41.3                                                                                                                                                                                                                                                                                                                                                                                                                                                                                                  |
| · ·  | Take exit 102 toward Akeia                 | 0.                                                                                                                                                                                                                                                                                                                                                                                                                                                                                                    |
|      |                                            |                                                                                                                                                                                                                                                                                                                                                                                                                                                                                                       |
| w NI | ·                                          | <b>Rd</b><br>6 min (19.1                                                                                                                                                                                                                                                                                                                                                                                                                                                                              |
| 8.   | Turn left onto Frontage Rd                 | 0111111 (19.1                                                                                                                                                                                                                                                                                                                                                                                                                                                                                         |
|      |                                            | 0.4                                                                                                                                                                                                                                                                                                                                                                                                                                                                                                   |
| 9.   | Turn left onto Co Rd 8049                  |                                                                                                                                                                                                                                                                                                                                                                                                                                                                                                       |
| 10.  | Turn right at the 1st cross street onto    | 0.0<br>NM-549                                                                                                                                                                                                                                                                                                                                                                                                                                                                                         |
|      |                                            | 13.                                                                                                                                                                                                                                                                                                                                                                                                                                                                                                   |
| 11.  | Turn left onto NM-143 S/Stirrup Rd Sl      | E                                                                                                                                                                                                                                                                                                                                                                                                                                                                                                     |
|      | Continue to follow Stirrup Rd SE           |                                                                                                                                                                                                                                                                                                                                                                                                                                                                                                       |
| 12   | Continue straight onto Cam Real            | 3.                                                                                                                                                                                                                                                                                                                                                                                                                                                                                                    |
| 14.  | Softmac Straight Onto Sam Hear             | 1.                                                                                                                                                                                                                                                                                                                                                                                                                                                                                                    |
| 13.  | Turn right onto San Juan Rd                |                                                                                                                                                                                                                                                                                                                                                                                                                                                                                                       |
|      | 6.<br>7.<br><b>w Ni</b><br>8.<br>9.<br>11. | <ol> <li>Merge onto I-10 W         <ul> <li>Entering New Mexico</li> </ul> </li> <li>Keep left at the fork to stay on I-10 W</li> <li>Take exit 102 toward Akela</li> <li>W NM-549 W and Stirrup Rd SE to San Juan 12         <ul> <li>Turn left onto Frontage Rd</li> </ul> </li> <li>Turn left onto Co Rd 8049</li> <li>Turn right at the 1st cross street onto</li> <li>Turn left onto NM-143 S/Stirrup Rd SI Continue to follow Stirrup Rd SE</li> <li>Continue straight onto Cam Real</li> </ol> |

1 Destination will be on the right

358 ft

### 8010 Luna Rd SE

Deming, NM 88030, USA

These directions are for planning purposes only. You may find that construction projects, traffic, weather, or other events may cause conditions to

differ from the map results, and you should plan your route accordingly. You must obey all signs or notices regarding your route.