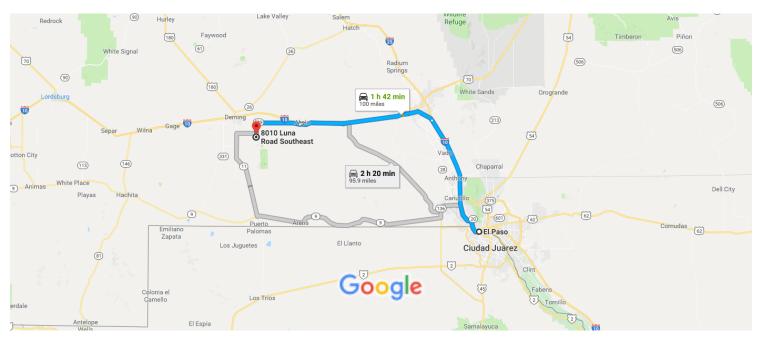

# El Paso, TX, USA to Drive 100 miles, 1 h 42 min 8010 Luna Rd SE, Deming, NM 88030, USA

Map data ©2019 Google, INEGI 20 km ■

0.2 mi

## Follow I-10 W to Frontage Rd in Luna County. Take exit 102 from I-10 W

|      | 1 h 1                                      | 1 min (00 1                                                                                                                                                                                                                                                                                                                                                                                                                                                                                           |
|------|--------------------------------------------|-------------------------------------------------------------------------------------------------------------------------------------------------------------------------------------------------------------------------------------------------------------------------------------------------------------------------------------------------------------------------------------------------------------------------------------------------------------------------------------------------------|
| 5.   | Merge onto I-10 W                          | 1 min (80.1                                                                                                                                                                                                                                                                                                                                                                                                                                                                                           |
|      |                                            | 38.7                                                                                                                                                                                                                                                                                                                                                                                                                                                                                                  |
| 6.   | Keep left at the fork to stay on I-10 W    |                                                                                                                                                                                                                                                                                                                                                                                                                                                                                                       |
| 7    | Take exit 102 toward Akela                 | 41.3                                                                                                                                                                                                                                                                                                                                                                                                                                                                                                  |
| · ·  | Take exit 102 toward Akeia                 | 0.                                                                                                                                                                                                                                                                                                                                                                                                                                                                                                    |
|      |                                            |                                                                                                                                                                                                                                                                                                                                                                                                                                                                                                       |
| w NI | ·                                          | <b>Rd</b><br>6 min (19.1                                                                                                                                                                                                                                                                                                                                                                                                                                                                              |
| 8.   | Turn left onto Frontage Rd                 | 0111111 (19.1                                                                                                                                                                                                                                                                                                                                                                                                                                                                                         |
|      |                                            | 0.4                                                                                                                                                                                                                                                                                                                                                                                                                                                                                                   |
| 9.   | Turn left onto Co Rd 8049                  |                                                                                                                                                                                                                                                                                                                                                                                                                                                                                                       |
| 10.  | Turn right at the 1st cross street onto    | 0.0<br>NM-549                                                                                                                                                                                                                                                                                                                                                                                                                                                                                         |
|      |                                            | 13.                                                                                                                                                                                                                                                                                                                                                                                                                                                                                                   |
| 11.  | Turn left onto NM-143 S/Stirrup Rd Sl      | E                                                                                                                                                                                                                                                                                                                                                                                                                                                                                                     |
|      | Continue to follow Stirrup Rd SE           |                                                                                                                                                                                                                                                                                                                                                                                                                                                                                                       |
| 12   | Continue straight onto Cam Real            | 3.                                                                                                                                                                                                                                                                                                                                                                                                                                                                                                    |
| 14.  | Softmac Straight Onto Sam Hear             | 1.                                                                                                                                                                                                                                                                                                                                                                                                                                                                                                    |
| 13.  | Turn right onto San Juan Rd                |                                                                                                                                                                                                                                                                                                                                                                                                                                                                                                       |
|      | 6.<br>7.<br><b>w Ni</b><br>8.<br>9.<br>11. | <ol> <li>Merge onto I-10 W         <ul> <li>Entering New Mexico</li> </ul> </li> <li>Keep left at the fork to stay on I-10 W</li> <li>Take exit 102 toward Akela</li> <li>W NM-549 W and Stirrup Rd SE to San Juan 12         <ul> <li>Turn left onto Frontage Rd</li> </ul> </li> <li>Turn left onto Co Rd 8049</li> <li>Turn right at the 1st cross street onto</li> <li>Turn left onto NM-143 S/Stirrup Rd SI Continue to follow Stirrup Rd SE</li> <li>Continue straight onto Cam Real</li> </ol> |

### 8010 Luna Rd SE

Deming, NM 88030, USA

These directions are for planning purposes only. You may find that construction projects, traffic, weather, or other events may cause conditions to

differ from the map results, and you should plan your route accordingly. You must obey all signs or notices regarding your route.