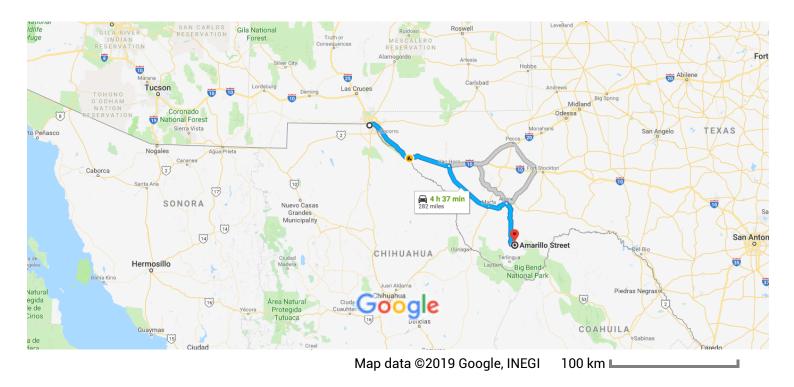

### Google Maps El Paso, TX, USA to Drive 282 miles, 4 h 37 min Amarillo Street, Alpine, TX 79830, USA

#### Follow I-10 E and US-90 E to S Cockrell St in Alpine

3 h 16 min (220 mi)

| *        | 4.   | Merge onto I-10 E                                                                                                                                 |                |
|----------|------|---------------------------------------------------------------------------------------------------------------------------------------------------|----------------|
| ۲        | 5.   | Take exit 140A toward US-90/TX-54/Van H                                                                                                           | – 120<br>orn D |
| *        | 6.   | Merge onto Frontage Rd                                                                                                                            | - 0.2          |
| L,       | 7.   | <ul> <li>Turn right onto US-90 E/Van Horn St</li> <li>Continue to follow US-90 E</li> <li>Pass by Dairy Queen (on the left in 72.9 mi)</li> </ul> | - 0.2          |
|          |      |                                                                                                                                                   | 99.9           |
| Follo    | w TX | K-118 S to Amarillo Street                                                                                                                        |                |
| <b>L</b> | 8.   | 1 h 20 min<br>Turn right onto S Cockrell St                                                                                                       |                |
| 4        | 9.   | Turn left onto TX-118 S/S Walker St<br>Continue to follow TX-118 S                                                                                | - 0.2          |
| 4        | 10.  | Turn left onto American Legion Rd                                                                                                                 | 56.0           |
| 1        | 11.  |                                                                                                                                                   | 3.3            |
| 1        | 12.  | Continue onto Trailer Rd                                                                                                                          | 0.4            |
| L,       | 13.  | Turn right onto Amarillo Street Destination will be on the right                                                                                  | 0.6            |
|          |      |                                                                                                                                                   | 0.9            |

## Amarillo Street

Alpine, TX 79830, USA

These directions are for planning purposes only. You may find that construction projects, traffic, weather, or other events may cause conditions to differ from the map results, and you should plan your route accordingly. You must obey all signs or notices regarding your route.