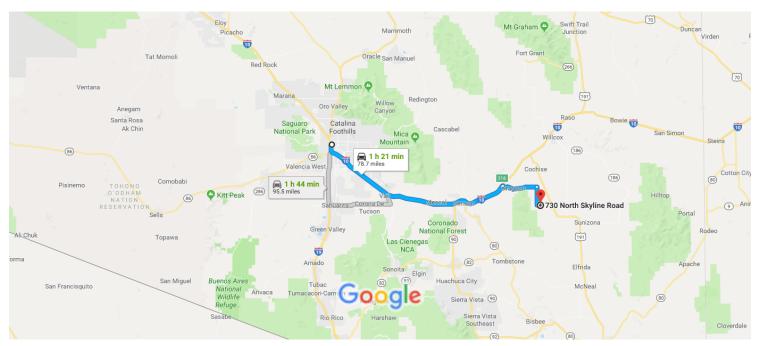

# **Tucson, Arizona, USA** Drive 78.7 miles, 1 h 21 min to 730 N Skyline Rd, Cochise, AZ 85606, USA

Map data ©2019 Google, INEGI 20 km ■

## Follow I-10 E to E Dragoon Rd in Cochise County. Take exit 318 from I-10 E

53 min (60.6 mi)

| *                                                             | 5. | Merge onto I-10 E                                          |           |  |  |
|---------------------------------------------------------------|----|------------------------------------------------------------|-----------|--|--|
| ۴                                                             | 6. | Take exit 318 for Dragoon Rd                               | - 60.3 mi |  |  |
|                                                               |    |                                                            | — 0.3 mi  |  |  |
| Continue on E Dragoon Rd. Drive to Allen St  25 min (17.3 mi) |    |                                                            |           |  |  |
| Γ*                                                            | 7. | Turn right onto E Dragoon Rd                               | , ,       |  |  |
| r                                                             | 8. | Turn right onto Cochise Stronghold Rd                      | – 10.8 mi |  |  |
| 4                                                             | 9. | Turn left onto Allen St  i Destination will be on the left | — 5.5 mi  |  |  |
|                                                               |    |                                                            | — 1.0 mi  |  |  |

### 730 N Skyline Rd

Cochise, AZ 85606, USA

These directions are for planning purposes only. You may find that construction projects, traffic, weather, or other events may cause conditions to differ from the map results, and you should plan your route accordingly. You must obey all signs or notices regarding your route.