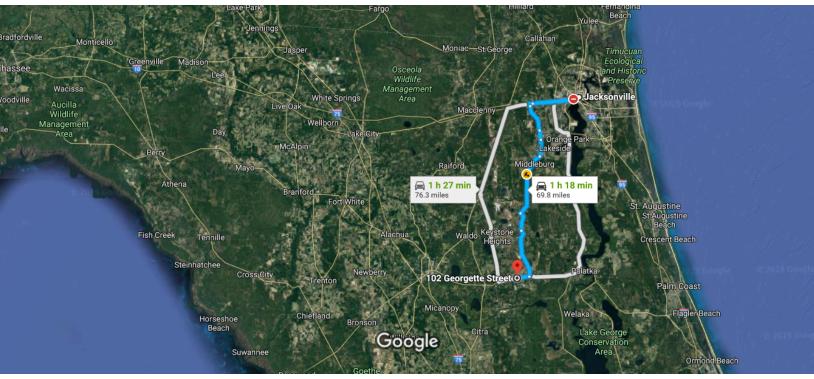

Google Maps

Jacksonville, FL, USA to 102 Georgette St, Interlachen, FL Drive 69.8 miles, 1 h 18 min 32148, USA

Imagery ©2019 Landsat / Copernicus, Data SIO, NOAA, U.S. Navy, NGA, GEBCO, Map data ©2019 Google, INEGI 20 km 🛛

## Jacksonville

Florida, USA

1. Head north toward E State St

— 19 s (262 ft)

## Take I-10 W, First Coast Expy, State Rd 21 S, County Rd 315C S and County Rd 315 S to Martha Dr in Putnam County

|   |    | 1 h 19 min (6                                                                                                               | 9 6 mi)  |
|---|----|-----------------------------------------------------------------------------------------------------------------------------|----------|
| 4 | 2. | Turn left onto E State St                                                                                                   |          |
| t | 3. | Continue onto Old Kings Rd                                                                                                  | 0.7 mi   |
| t | 4. | Continue onto Kings Rd                                                                                                      | - 217 ft |
| * | 5. | Slight left to merge onto FL-228 W/I-95 S/US-<br>toward I-10                                                                |          |
| ۲ | 6. | Use the right 2 lanes to take exit 352D toward<br>Forest St/Stockton St                                                     | 0.5 mi   |
| 1 | 7. | Use the left 2 lanes to keep right at the fork,<br>continue on Exit 351B-351C and follow signs<br>Interstate 10 W/Lake City | for      |
| 1 | 8. | Continue onto I-10 W                                                                                                        | 0.6 mi   |

10.8 mi

| ٢ | 9.  | Use the right 2 lanes to take exit 350 for FL-<br>toward Cecil Commerce Center Parkway<br>A Toll road               |                       |
|---|-----|---------------------------------------------------------------------------------------------------------------------|-----------------------|
| 1 | 10. | Continue onto FL-23/Cecil Commerce Cer<br>Pkwy/First Coast Expy<br>Continue to follow First Coast Expy<br>Toll road |                       |
| 4 | 11. | Keep left to continue on FL-23 S/Cecil Cor<br>Center Pkwy/First Coast Expy<br>A Toll road                           |                       |
| ٦ | 12. | Keep left<br>A Toll road                                                                                            | — 2.6 mi              |
| ٦ | 13. | Keep left<br>A Toll road                                                                                            | — 2.8 mi              |
| Ļ | 14. | Turn right onto State Rd 21 S<br>Pass by Hardee's (on the right in 3.7 mi)                                          | — 1.8 mi<br>– 17.5 mi |
| 4 | 15. | Turn left onto County Rd 315C S                                                                                     |                       |
| 4 | 16. | Turn left onto County Rd 315 S/Christian C<br>Rd<br>① Continue to follow County Rd 315 S                            |                       |
| Ļ | 17. | Turn right onto FL-20 W                                                                                             | – 13.7 mi<br>— 3.3 mi |
| 4 | 18. | Turn left onto Martha Dr                                                                                            | 5.5 111               |

33 s (0.2 mi)

## 102 Georgette St

Interlachen, FL 32148, USA

These directions are for planning purposes only. You may find that construction projects, traffic, weather, or other events may cause conditions to differ from the map results, and you should plan your route accordingly. You must obey all signs or notices regarding your route.