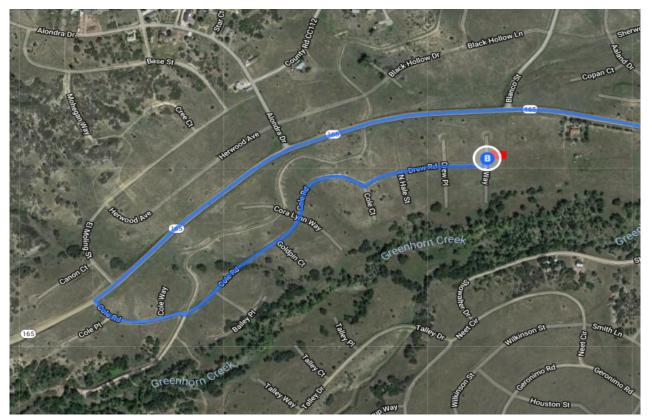

#### Continue on CO-165 W. Drive to Drew Way

|          |     |                                                               | nin (5.6 mi) |
|----------|-----|---------------------------------------------------------------|--------------|
| <b>L</b> | 9.  | Turn right onto CO-165 W                                      |              |
|          |     | Pass by Subway Restaurants (on the left)                      |              |
| ٩        | 10. | Turn left onto Cole Rd                                        | — 4.9 mi     |
| ٦        | 11. | Turn left onto Drew Rd                                        | — 0.5 mi     |
| 4        | 12. | Turn left onto Drew Way      Oestination will be on the right | — 0.2 mi     |
|          |     |                                                               | 62 ft        |