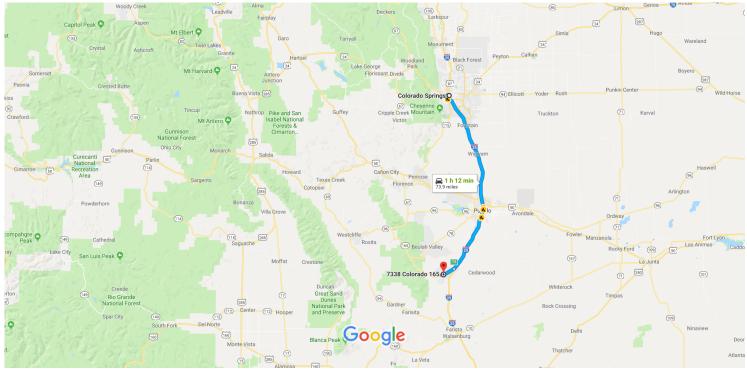

## Google Maps

Map data ©2019 Google 10 mi

### **Colorado Springs**

Colorado

### Get on I-25 S from N Nevada Ave and E Bijou St

|    |    | 4 min (0.9 mi)                                                                    |
|----|----|-----------------------------------------------------------------------------------|
| 1  | 1. | Head north toward N Nevada Ave                                                    |
|    |    | 92 ft                                                                             |
| 1  | 2. | Turn left toward N Nevada Ave                                                     |
|    |    | 233 ft                                                                            |
| ┏► | 3. | Turn right onto N Nevada Ave                                                      |
|    |    | 0.2 mi                                                                            |
| 4  | 4. | Use the left 2 lanes to turn left onto E Bijou St<br>Pass by Subway (on the left) |
|    |    | 0.5 mi                                                                            |
| 4  | 5. | Turn left                                                                         |
|    |    | 46 ft                                                                             |
| *  | 6. | Take the ramp onto I-25 S                                                         |
|    |    | 0.2 mi                                                                            |

# Follow I-25 S to CO-165 W in Colorado City. Take exit 74 from I-25 S

### **X** 7. Merge onto I-25 S

67.1 mi
8. Take exit 74 for CO-165 W toward Colo City Rye

– 0.2 mi

#### Continue on CO-165 W. Drive to Drew Way

|          |     |                                                               | nin (5.6 mi) |
|----------|-----|---------------------------------------------------------------|--------------|
| <b>L</b> | 9.  | Turn right onto CO-165 W                                      |              |
|          |     | Pass by Subway Restaurants (on the left)                      |              |
| ٩        | 10. | Turn left onto Cole Rd                                        | — 4.9 mi     |
| ٦        | 11. | Turn left onto Drew Rd                                        | — 0.5 mi     |
| 4        | 12. | Turn left onto Drew Way      Oestination will be on the right | — 0.2 mi     |
|          |     |                                                               | 62 ft        |