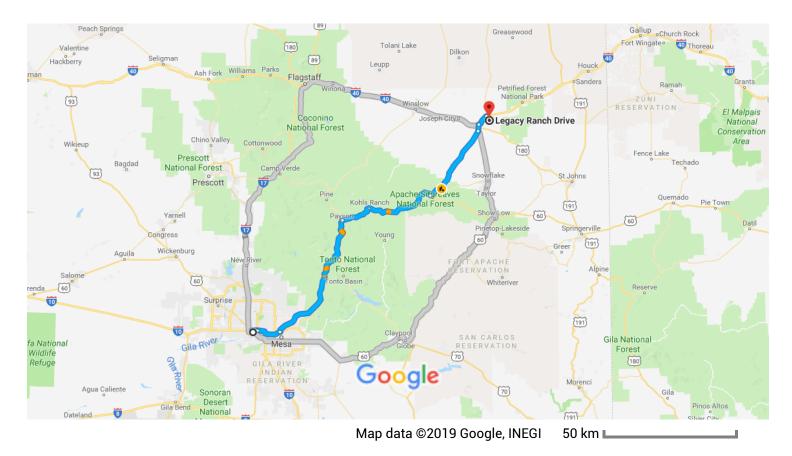

## Google Maps Phoenix, AZ, USA to Drive 196 miles, 3 h 29 min Legacy Ranch Dr, Sun Valley, AZ 86029, USA

## Phoenix

Arizona, USA

## Get on I-10 E

Take AZ-87 N and AZ-260 E to AZ-277 N in Heber-Overgaard

2 h 21 min (142 mi)

| *                  | 4.         | Merge onto I-10 E                                                                                   |
|--------------------|------------|-----------------------------------------------------------------------------------------------------|
| ŕ                  | 5.         | 2.0 mi<br>Use the right 3 lanes to take exit 147A-147B for<br>AZ-202 Loop E                         |
| 1                  | 6.         | 0.8 mi                                                                                              |
| ۲                  | 7.         | Take exit 13 toward AZ-87 N                                                                         |
| 4                  | 8.         | 0.4 mi Use the left 2 lanes to turn left onto AZ-87 N Pass by Dairy Queen (on the right in 73.1 mi) |
| <b>r</b> ≁<br>Take | 9.         | 73.5 mi<br>Turn right onto AZ-260 E<br>52.9 mi<br>377 N to AZ-77 N in Holbrook                      |
|                    |            | 39 min (40.7 mi)                                                                                    |
| ר<br>יו            | 10.<br>11. | 6.8 mi                                                                                              |
|                    |            | Z-77 N and I-40 E to Petrified Wood Dr. Take exit<br>I-40 E<br>11 min (9.1 mi)                      |
| 4                  | 12.        | Turn left onto AZ-77 N<br>Pass by Dairy Queen (on the left in 3.0 mi)                               |
| *                  | 13.        | 3.1 mi<br>Turn right to merge onto I-40 E                                                           |