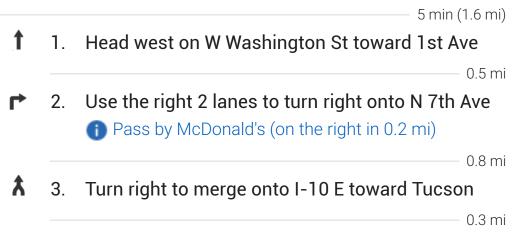

## Get on I-10 E

Take AZ-87 N and AZ-260 E to AZ-277 N in Heber-Overgaard

2 h 21 min (142 mi)

| *                  | 4.         | Merge onto I-10 E                                                                                   |
|--------------------|------------|-----------------------------------------------------------------------------------------------------|
| ŕ                  | 5.         | 2.0 mi<br>Use the right 3 lanes to take exit 147A-147B for<br>AZ-202 Loop E                         |
| 1                  | 6.         | 0.8 mi                                                                                              |
| ۲                  | 7.         | Take exit 13 toward AZ-87 N                                                                         |
| 4                  | 8.         | 0.4 mi Use the left 2 lanes to turn left onto AZ-87 N Pass by Dairy Queen (on the right in 73.1 mi) |
| <b>r</b> ≁<br>Take | 9.         | 73.5 mi<br>Turn right onto AZ-260 E<br>52.9 mi<br>377 N to AZ-77 N in Holbrook                      |
|                    |            | 39 min (40.7 mi)                                                                                    |
| ר<br>יו            | 10.<br>11. | 6.8 mi                                                                                              |
|                    |            | Z-77 N and I-40 E to Petrified Wood Dr. Take exit<br>I-40 E<br>11 min (9.1 mi)                      |
| 4                  | 12.        | Turn left onto AZ-77 N<br>Pass by Dairy Queen (on the left in 3.0 mi)                               |
| *                  | 13.        | 3.1 mi<br>Turn right to merge onto I-40 E                                                           |