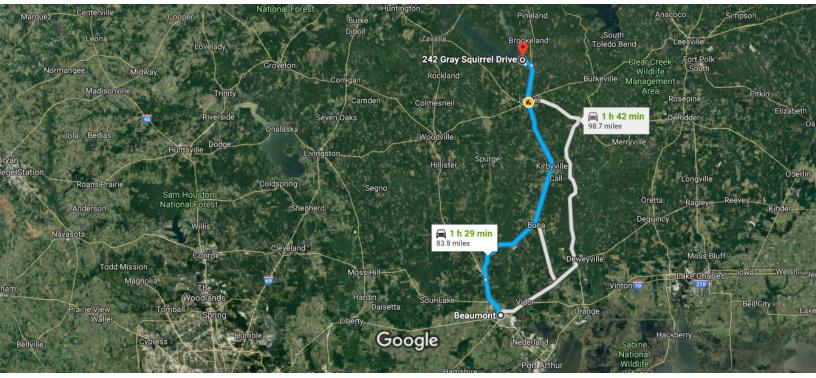

Google Maps

Beaumont, TX, USA to 242 Gray Squirrel Dr, Brookeland, TX Drive 83.8 miles, 1 h 29 min 75931, USA

Imagery ©2019 Landsat / Copernicus, Map data ©2019 Google, INEGI 20 km

### **Beaumont**

Texas, USA

# 242 Gray Squirrel Dr

Brookeland, TX 75931, USA

These directions are for planning purposes only. You may find that construction projects, traffic, weather, or other events may cause conditions to differ from the map results, and you should plan your route accordingly. You must obey all signs or notices regarding your route.