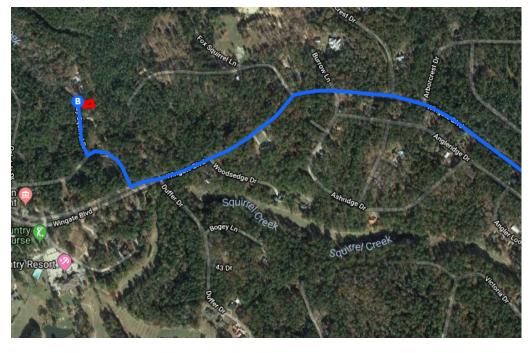

## Follow Hwy 255 and Wingate Blvd to Gray Squirrel Dr

| 4  | 11. | Turn left onto Hwy 255                                               | — 7 min (4.0 mi) |
|----|-----|----------------------------------------------------------------------|------------------|
| _  |     |                                                                      | ——— 1.7 mi       |
| ₽  | 12. | Turn right onto Wingate Blvd                                         | 2.1 mi           |
| Г* | 13. | Turn right to stay on Wingate Blvd                                   |                  |
| L, | 14. | Turn right onto Gray Squirrel Dr<br>Destination will be on the right | 0.1 mi           |

0.1 mi

# 242 Gray Squirrel Dr

Brookeland, TX 75931, USA

These directions are for planning purposes only. You may find that construction projects, traffic, weather, or other events may cause conditions to differ from the map results, and you should plan your route accordingly. You must obey all signs or notices regarding your route.