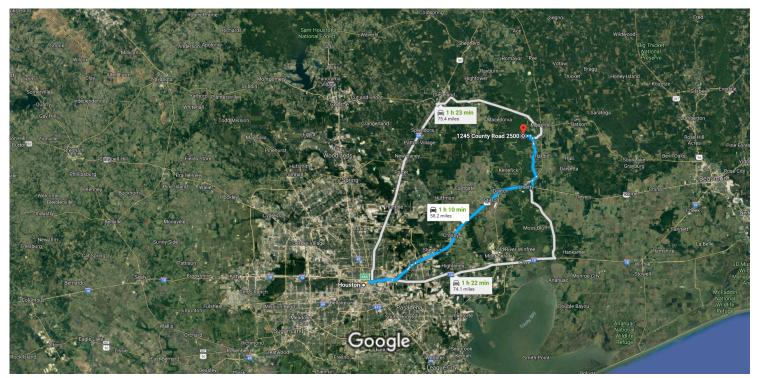

## Get on I-45 N

|   |    | 1 min (0.3 mi)                                                                      |
|---|----|-------------------------------------------------------------------------------------|
| 1 | 1. | Head northeast on Bagby St  A May be closed at certain times or days                |
| 4 | 2. | Turn left onto Walker St  Parts of this road may be closed at certain times or days |
| * | 3. | Use the left 2 lanes to merge onto I-45 N via the ramp to Dallas  0.2 mi            |

## Take I-10 E and US-90 E to Farm to Market Rd 1011 in Liberty

|   |    |                   | 50 min (46.7 mi) |
|---|----|-------------------|------------------|
| * | 4. | Merge onto I-45 N |                  |
|   |    |                   | 0.4 mi           |

| ř        | 5.  | Take exit 48A for Interstate 10 E toward Beau                                         |     |
|----------|-----|---------------------------------------------------------------------------------------|-----|
| *        | 6.  | Merge onto I-10 E                                                                     | 0.  |
| 7        | 7.  | Keep right at the fork to continue on US-90 E, follow signs for Liberty               | 5.  |
| *        | 8.  | Use the right lane to merge onto S Lake Hous Pkwy                                     |     |
| *        | 9.  | Use the middle lane to take the US 90 E ramp                                          | 0   |
| ~        | 10. | Continue onto US-90 E                                                                 | 0   |
| *        | 11. | Merge onto Crosby Fwy/US-90 Frontage                                                  | 0   |
| ٦        | 12. | Use the left 2 lanes to take the US 90 E exit                                         | 0   |
| 1        | 13. | 1 Pass by KFC (on the left in 29.6 mi)                                                |     |
| 4        | 14. |                                                                                       | 31. |
| Ļ        | 15. | Turn right onto N Main St                                                             | 1.  |
| Cont     |     | on Farm to Market Rd 1011. Drive to Co Rd 25                                          | 0   |
| <b>П</b> | 16. | Turn left onto Farm to Market Rd 1011                                                 | 7   |
| 1        | 17. | Continue onto Co Rd 2095                                                              | 0   |
| ኻ        | 18. | Slight left to stay on Co Rd 2095                                                     | 1.  |
| 4        | 19. | Turn left onto Co Rd 2096                                                             | 0.  |
| 4        | 20. | Turn left to stay on Co Rd 2096                                                       | 0   |
| 7        | 21. | Co Rd 2096 turns slightly right and becomes Rd 2500  Destination will be on the right |     |
|          |     |                                                                                       | 0.  |