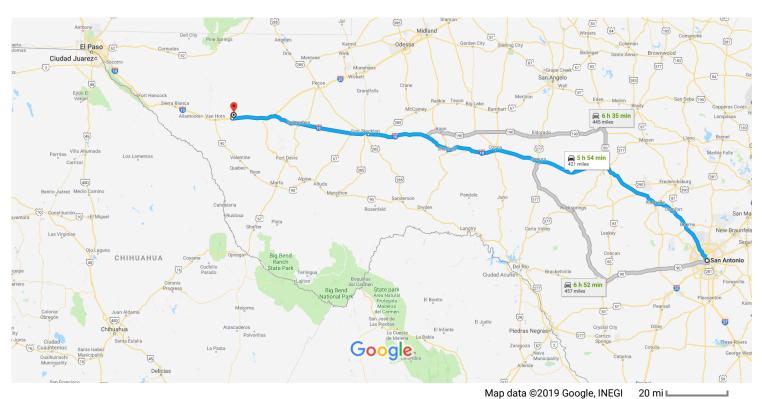

## San Antonio

Texas

## Get on I-10 W/I-35 N from S St Mary's St and E Nueva St

|          |    | 6 min                                              | (1.1 mi)             |
|----------|----|----------------------------------------------------|----------------------|
| 1        | 1. | Head east on Dolorosa toward Main Plaza            |                      |
| t        | 2. | Continue onto W Market St                          | - 138 ft             |
| Ļ        | 3. | Turn right onto S St Mary's St                     | - 0.1 mi<br>- 0.2 mi |
| <b> </b> | 4. | Sharp right onto E Nueva St                        | - 0.2 mi             |
| 4        | 5. | Turn left onto Urban Loop                          | - 0.1 mi             |
| Γ*       | 6. | Turn right onto W Cesar E. Chavez Blvd             | — 75 ft              |
| *        | 7. | Use the right lane to take the ramp onto I-10 35 N |                      |
|          |    |                                                    | 0.1 mi               |

## Follow I-10 W to Culberson County. Take exit 153 from I-10

| *        | 8.      | Merge onto I-10 W/I-35 N                                                                            |    |
|----------|---------|-----------------------------------------------------------------------------------------------------|----|
| 7        | 9.      | Keep right at the fork to continue on I-10 W/US-87<br>N, follow signs for El Paso                   |    |
| 'n       | 10.     | Keep left at the fork to stay on I-10 W/US-87 N, follow signs for El Paso Continue to follow I-10 W | mi |
| t        | 11.     | Continue straight onto I-10                                                                         |    |
| ۴        | 12.     | Take exit 153 toward Michigan Flat  0.2                                                             |    |
| Drive    | e to Jo | ohn Conoly Rd                                                                                       |    |
| 4        | 13.     | Turn left                                                                                           | ,  |
| <b>I</b> | 14.     | Turn right at the 1st cross street at Evergreen Ro                                                  | d  |
| t        | 15.     | Continue onto John Conoly Rd                                                                        | mi |
|          |         | 2.7                                                                                                 | mi |