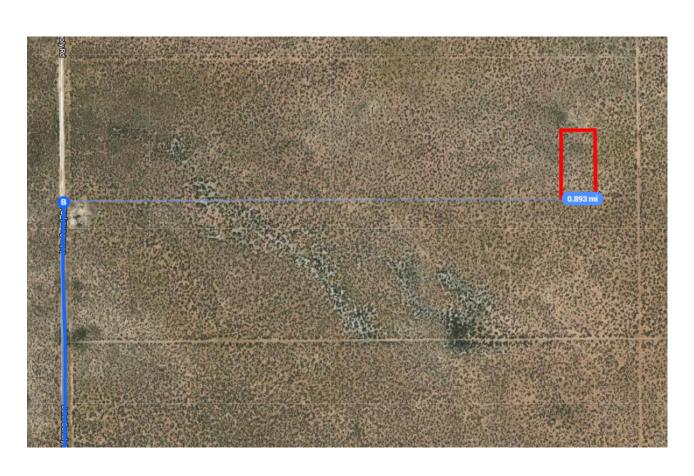

 $16. \quad \text{Take a right onto an unnamed dirt road. Destination is 0.893 miles on the left } 31.0961100, -104.5927160$ 