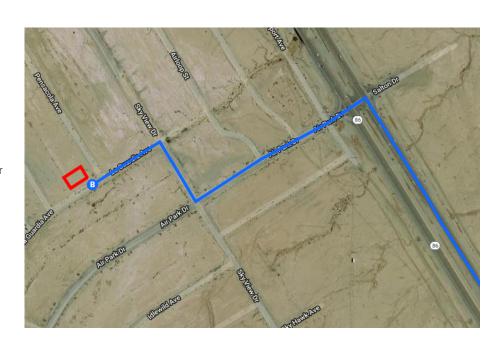

| 7    | 7.   | Use the right 2 lanes to take exit 18A to merg onto I-8 E                           | e                    |
|------|------|-------------------------------------------------------------------------------------|----------------------|
| ۲    | 8.   | Take exit 40 for CA-79 N/Japatul Valley Rd to<br>Julian                             |                      |
| 4    | 9.   | Continue onto CA-79 N/Japatul Valley Rd  Continue to follow CA-79 N                 | - 0.3 mi             |
| 4    | 10.  | Turn left to stay on CA-79 N                                                        | - 2.7 mi<br>20.2 mi  |
| Ļ    | 11.  | Westmorland/Brawely)  i Continue to follow CA-78 E                                  | r                    |
| ħ    | 12.  | Turn left onto CA-86 N  10 min (*)                                                  |                      |
| Cont | inue | on Air Park Dr. Drive to La Guardia Ave                                             | (0.0)                |
| 4    | 13.  |                                                                                     | (0.3 mi)             |
| Ļ    | 14.  | Turn right onto Sky View Dr                                                         | - 0.2 mi<br>- 364 ft |
| 4    | 15.  | Turn left at the 1st cross street onto La Gua Ave  Destination will be on the right |                      |

## 1697 Pensacola Ave

Thermal, CA 92274, USA

These directions are for planning purposes only. You may find that construction projects, traffic, weather, or other events may cause conditions to differ from the map results, and you should plan your route accordingly. You must obey all signs or notices regarding your route.