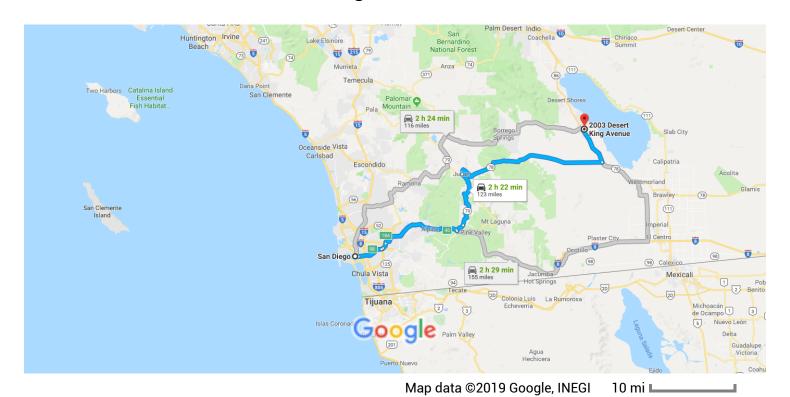

# San Diego, CA to 2003 Drive 123 miles, 2 h 22 min Desert King Ave, Thermal, CA 92274

## 2003 Desert King Ave

Thermal, CA 92274

These directions are for planning purposes only. You may find that construction projects, traffic, weather, or other events may cause conditions to differ from the map results, and you should plan your route accordingly. You must obey all signs or notices regarding your route.