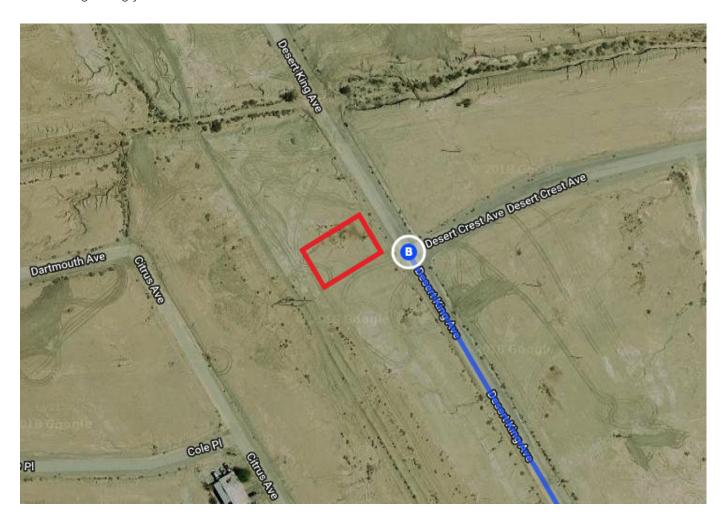

14. Turn right onto Haven Dr

0.3 mi

15. Turn left onto Desert King Ave

0.2 mi

## 2003 Desert King Ave

Thermal, CA 92274

These directions are for planning purposes only. You may find that construction projects, traffic, weather, or other events may cause conditions to differ from the map results, and you should plan your route accordingly. You must obey all signs or notices regarding your route.