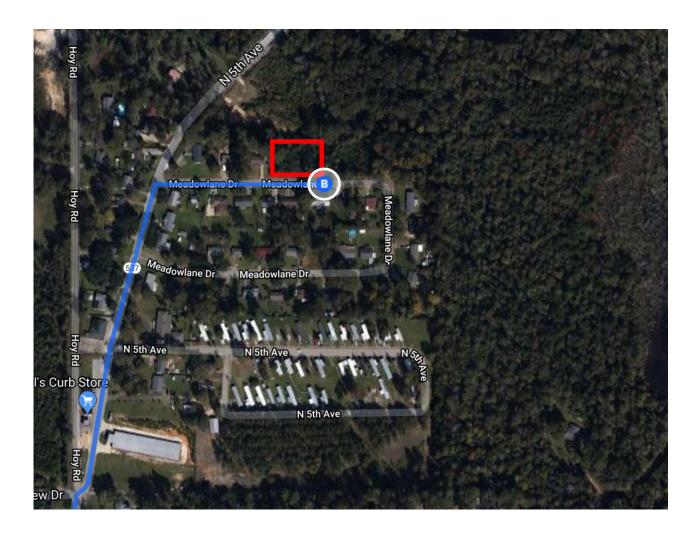

### Follow US-11 S, E 24th St and N 5th Ave to Meadowlane Dr

|            |     |                                                                  | — 7 min (2.7 mi) |
|------------|-----|------------------------------------------------------------------|------------------|
| 4          | 10. | Turn left onto US-11 S                                           |                  |
| <b>L</b> > | 11. | Turn right onto E 24th St                                        | 1.0 mi           |
| Ļ          | 12. | Turn right onto N 5th Ave                                        | 0.7 mi           |
| Ļ          | 13. | Turn right onto Meadowlane Dr  i Destination will be on the left | 0.9 mi           |
|            |     |                                                                  | 0.1 mi           |

# 84 Meadowlane Dr

Laurel, MS 39440