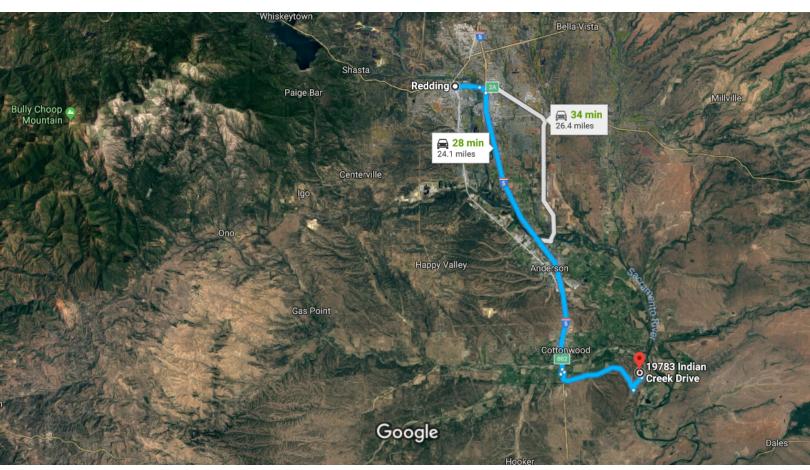

### Continue to I-5 S. Take exit 2A from CA-44 E

3 min (1.9 mi)

Head south on Market St toward Shasta St

443 ft

2. Use the left 2 lanes to turn left onto CA-44 E/Tehama St (signs for I-5)

1 Continue to follow CA-44 E

3. Take exit 2A for Interstate 5 S toward Red

Bluff/Sacramento 0.5 mi

# Follow I-5 S to Bowman Rd in Tehama County. Take exit 662 from I-5 S

14 min (15.8 mi)

**A.** Merge onto I-5 S

5. Take exit 662 for Bowman Rd toward County Road A17

- 0.3 mi

# Take Lake California Dr to Indian Creek Dr 12 min (6.4 mi) 6. Sharp left onto Bowman Rd 0.3 mi 7. Turn right onto Lake California Dr 5.0 mi 8. Turn left onto River View Dr 0.9 mi Destination will be on the left

## 19783 Indian Creek Dr

Cottonwood, CA 96022, USA

These directions are for planning purposes only. You may find that construction projects, traffic, weather, or other events may cause conditions to differ from the map results, and you should plan your route accordingly. You must obey all signs or notices regarding your route.