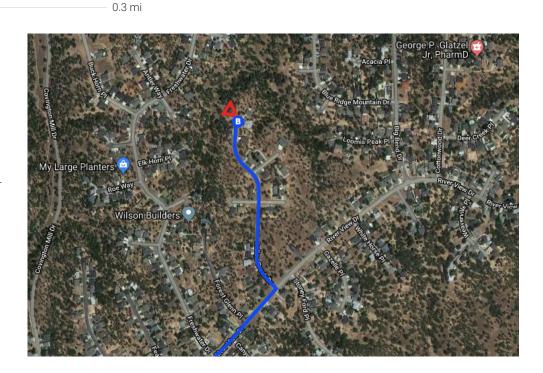

# Take Lake California Dr to Indian Creek Dr 12 min (6.4 mi) 6. Sharp left onto Bowman Rd 0.3 mi 7. Turn right onto Lake California Dr 5.0 mi 8. Turn left onto River View Dr 0.9 mi Destination will be on the left

## 19783 Indian Creek Dr

Cottonwood, CA 96022, USA

These directions are for planning purposes only. You may find that construction projects, traffic, weather, or other events may cause conditions to differ from the map results, and you should plan your route accordingly. You must obey all signs or notices regarding your route.