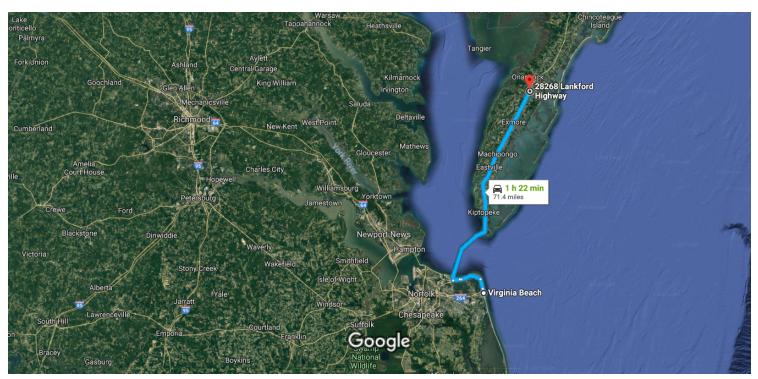

## Virginia Beach, VA, USA to 28268 Lankford Hwy, Drive 71.4 miles, 1 h 22 min Melfa, VA 23410, USA

Imagery ©2018 Data SIO, NOAA, U.S. Navy, NGA, GEBCO, Landsat / Copernicus, Map data ©2018 Google 20 km

## Virginia Beach

Virginia, USA

## 28268 Lankford Hwy

Melfa, VA 23410, USA

These directions are for planning purposes only. You may find that construction projects, traffic, weather, or other events may cause conditions to differ from the map results, and you should plan your route accordingly. You must obey all signs or notices regarding your route.