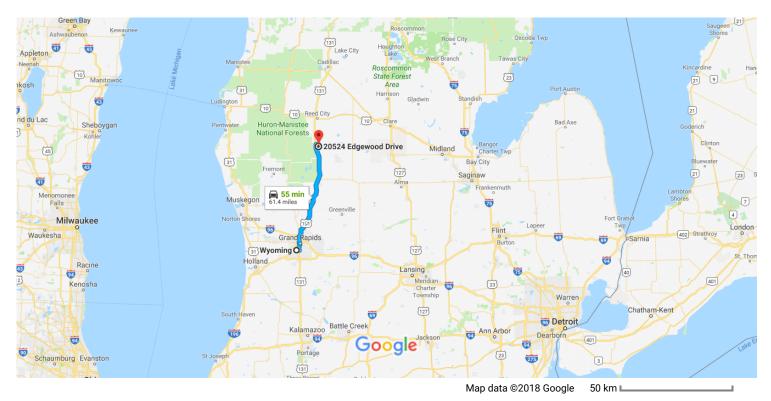

# Google Maps

### Wyoming, MI, USA to 20524 Edgewood Dr, Big Rapids, MI 49307, USA

# Wyoming

Michigan, USA

### Get on US-131 N

|    |    | 4 min (1.7 mi)                                                      |
|----|----|---------------------------------------------------------------------|
| 1  | 1. | Head north on Burlingame Ave SW toward 28th St<br>SW                |
| г* | 2. | 59 ft<br>Turn right at the 1st cross street onto 28th St SW         |
|    |    | Pass by Huntington Bank (on the left in 0.6 mi)                     |
| *  | 3. | Use the right lane to merge onto US-131 N via the ramp to Gd Rapids |
|    |    | 0.3 mi                                                              |
|    |    | S-131 N to M-20 E/US-131 Business/Perry Ave in                      |
|    |    | ds Township. Take exit 139 from US-131 N<br>49 min (57 5 mi)        |
| *  | 4. | 49 min (57.5 mi)<br>Merge onto US-131 N                             |

41.6 mi

 6. Take exit 139 for M-20 E/US-131 BUS E toward Big Rapids

– 0.5 mi

#### Follow M-20 E/US-131 Business/Perry Ave to 205th Ave

4 min (2.3 mi)
 7. Turn right onto M-20 E/US-131 Business/Perry Ave

 1.2 mi
 8. Turn right onto Ferris Dr
 0.2 mi

 9. Turn right onto 205th Ave

 Destination will be on the right
 0.8 mi

# 20524 Edgewood Dr

Big Rapids, MI 49307, USA

These directions are for planning purposes only. You may find that construction projects, traffic, weather, or other events may cause conditions to differ from the map results, and you should plan your route accordingly. You must obey all signs or notices regarding your route.