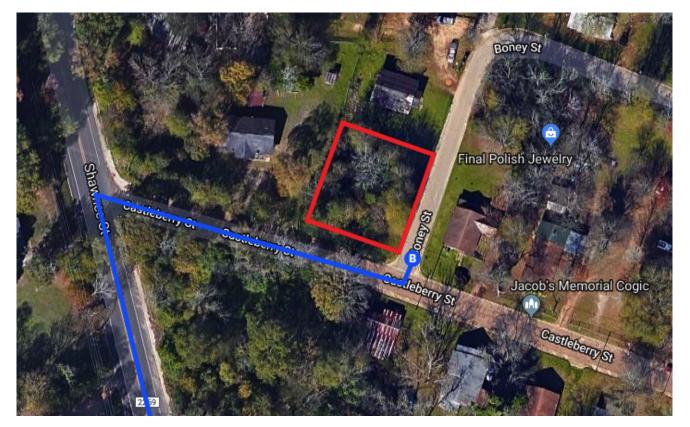

Turn left onto Boney St
Destination will be on the left

- 23 ft

## 1600 Castleberry St

Nacogdoches, TX 75961, USA

These directions are for planning purposes only. You may find that construction projects, traffic, weather, or other events may cause conditions to differ from the map results, and you should plan your route accordingly. You must obey all signs or notices regarding your route.