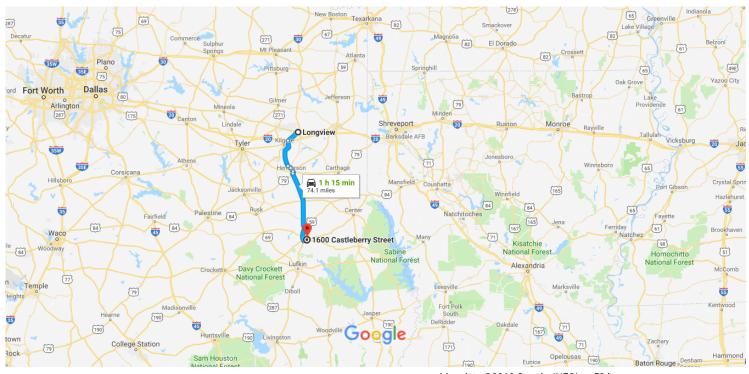

## Google Maps

Longview, TX, USA to 1600 Castleberry St, Nacogdoches, TX 75961, USA

Map data ©2018 Google, INEGI 50 km

## Longview

Texas, USA

## Take TX-31, US-259 S and US-59 S to S Rayburn Dr in Nacogdoches

|   |    | 1 h 15 min (7                                                                           | 3.4 mi)                |  |
|---|----|-----------------------------------------------------------------------------------------|------------------------|--|
| 1 | 1. | 1. Head west on W Marshall Ave toward N Court St                                        |                        |  |
| ٦ | 2. | Turn left onto TX-31                                                                    | 0.6 mi                 |  |
| 4 | 3. | Keep left to continue on US-259 S, follow sign<br>Henderson/U.S. 259 Business S/Kilgore | 7.4 mi<br><b>s for</b> |  |
| t | 4. |                                                                                         | 16.3 mi                |  |
| 1 | 5. | Continue onto US-259 S                                                                  | 367 ft                 |  |
| 1 | 6. | Continue onto Kilgore Dr                                                                | 2.0 mi                 |  |
| 1 | 7. | Continue onto US-79 S<br>Pass by Dairy Queen Store (on the right)                       | 2.3 mi                 |  |
| 4 | 8. | Use the left 2 lanes to turn left onto US-259 S                                         | 1.7 mi<br>33.4 mi      |  |

| *                                           | 9. Use the right lane to merge onto US-59 S via th ramp to Lufkin |                                |                  |  |  |  |
|---------------------------------------------|-------------------------------------------------------------------|--------------------------------|------------------|--|--|--|
| t                                           | 10.                                                               | Continue onto SW Stallings Dr  | ——— 7.8 mi       |  |  |  |
|                                             |                                                                   |                                | ——— 1.9 mi       |  |  |  |
| Continue on S Rayburn Dr. Drive to Boney St |                                                                   |                                |                  |  |  |  |
| 4                                           | 11.                                                               | Turn left onto S Rayburn Dr    | — 2 min (0.6 mi) |  |  |  |
| t                                           | 12.                                                               | Continue onto Shawnee St       | 0.5 mi           |  |  |  |
| L+                                          | 13.                                                               | Turn right onto Castleberry St | 381 ft           |  |  |  |
|                                             |                                                                   |                                | 289 ft           |  |  |  |

Turn left onto Boney St
Destination will be on the left

- 23 ft

## 1600 Castleberry St

Nacogdoches, TX 75961, USA

These directions are for planning purposes only. You may find that construction projects, traffic, weather, or other events may cause conditions to differ from the map results, and you should plan your route accordingly. You must obey all signs or notices regarding your route.