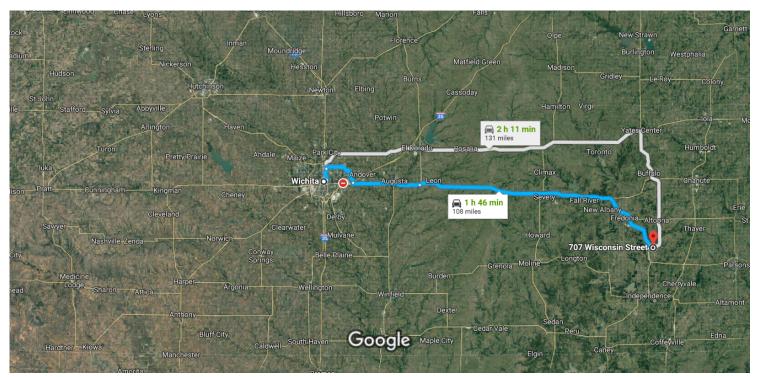

## Wichita

Kansas, USA

## Get on I-135 N/KS-15 N/US-81 N from E 1st St N

|               |    | 4 min (1.                                                        | 3 mi)  |
|---------------|----|------------------------------------------------------------------|--------|
| 1             | 1. | Head north on N Santa Fe St toward E 1st St N                    |        |
|               |    |                                                                  | 285 ft |
| ightharpoonup | 2. | Turn right at the 1st cross street onto E 1st St N               | 1      |
|               |    | 0                                                                | 1.9 mi |
| 4             | 3. | Turn left toward I-135 N/KS-15 N/US-81 N                         |        |
|               |    | 0                                                                | ).1 mi |
| *             | 4. | Use the right lane to take the ramp onto I-135 N/KS-15 N/US-81 N |        |
|               |    | 0                                                                | .2 mi  |

| таке | US- | 400 E to S 8th St in Neodesha                                              |                      |
|------|-----|----------------------------------------------------------------------------|----------------------|
| *    | 5.  | 1 h 43 min (10<br>Merge onto I-135 N/KS-15 N/US-81 N                       | )7 mi)               |
| ۲    | 6.  | Take exit 10A to merge onto KS-96 E                                        | 3.1 mi               |
| ٦    | 7.  | Use the left lane to merge onto US-400 E/US-5 toward Kansas 96 End/Augusta | 0.7 mi<br><b>4 E</b> |
|      |     |                                                                            | 8.7 mi               |

| 4    | 8.     | Keep left to continue on US-400 E                          | 617                        |
|------|--------|------------------------------------------------------------|----------------------------|
| Ф    | 9.     | At the traffic circle, take the 2nd exit and s<br>US-400 E | — 61.7 mi<br><b>tay on</b> |
| •    | 10     | Lloo the right land to take the LIC 75 repor               | — 10.6 mi                  |
| X    | 10.    | Use the right lane to take the US-75 ramp                  | 0.3 mi                     |
| 4    | 11.    | Turn left onto US-75 S                                     | 0.0 1111                   |
|      |        |                                                            | —— 1.7 mi                  |
| Cont | inue d | on S 8th St. Drive to Wisconsin St                         |                            |
| _    | 10     |                                                            | 8 s (0.1 mi)               |
| r    | 12.    | Turn right onto S 8th St  Pass by Pizza Hut (on the left)  |                            |
|      |        |                                                            | —— 381 ft                  |
| 4    | 13.    | Turn left onto Wisconsin St                                |                            |
|      |        | Destination will be on the right                           |                            |

## 707 Wisconsin St

Neodesha, KS 66757, USA

These directions are for planning purposes only. You may find that construction projects, traffic, weather, or other events may cause conditions to differ from the map results, and you should plan your route accordingly. You must obey all signs or notices regarding your route.