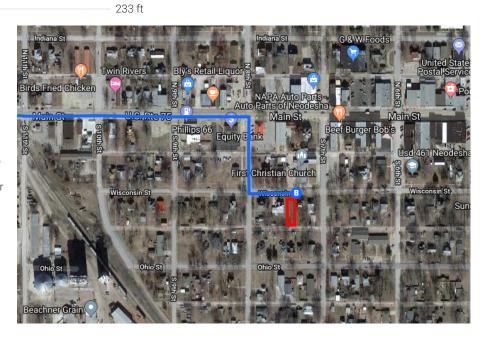

| 4    | 8.     | Keep left to continue on US-400 E                          | 617                        |
|------|--------|------------------------------------------------------------|----------------------------|
| Ф    | 9.     | At the traffic circle, take the 2nd exit and s<br>US-400 E | — 61.7 mi<br><b>tay on</b> |
| •    | 10     | Lloo the right land to take the LIC 75 repor               | — 10.6 mi                  |
| X    | 10.    | Use the right lane to take the US-75 ramp                  | 0.3 mi                     |
| 4    | 11.    | Turn left onto US-75 S                                     | 0.0 1111                   |
|      |        |                                                            | —— 1.7 mi                  |
| Cont | inue d | on S 8th St. Drive to Wisconsin St                         |                            |
| _    | 10     |                                                            | 8 s (0.1 mi)               |
| r    | 12.    | Turn right onto S 8th St  Pass by Pizza Hut (on the left)  |                            |
|      |        |                                                            | —— 381 ft                  |
| 4    | 13.    | Turn left onto Wisconsin St                                |                            |
|      |        | Destination will be on the right                           |                            |

## 707 Wisconsin St

Neodesha, KS 66757, USA

These directions are for planning purposes only. You may find that construction projects, traffic, weather, or other events may cause conditions to differ from the map results, and you should plan your route accordingly. You must obey all signs or notices regarding your route.