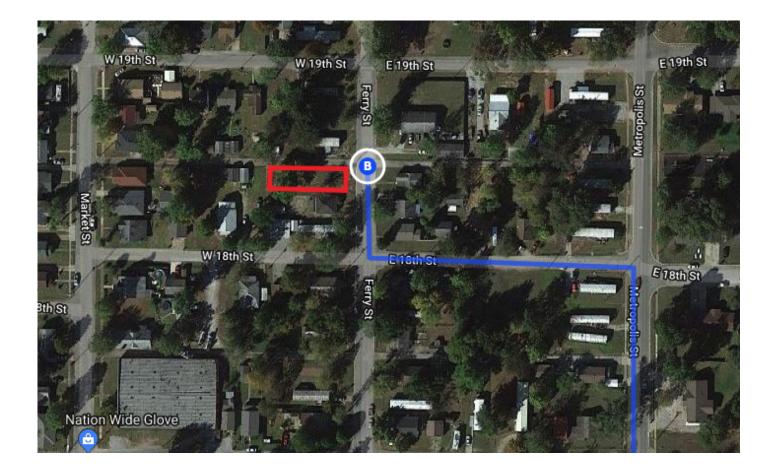

— 7 min (3.1 mi)

 Turn left onto US-45 N/Ohio River Scenic Byway (signs for Metropolis) ▶ 13. Turn right onto E 12th St

Turn right onto Ferry St
Destination will be on the left

0.3 mi

0.9 mi

## 1805 Ferry St

Metropolis, IL 62960, USA

These directions are for planning purposes only. You may find that construction projects, traffic, weather, or other events may cause conditions to differ from the map results, and you should plan your route accordingly. You must obey all signs or notices regarding your route.