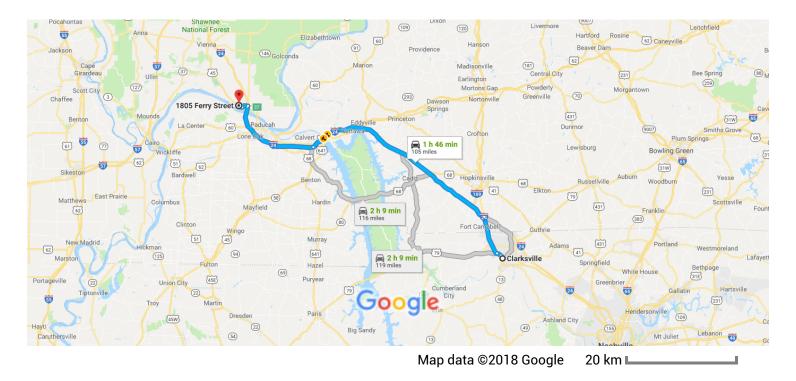

## Google Maps Clarksville, TN, USA to Drive 105 miles, 1 h 46 min 1805 Ferry St, Metropolis, IL 62960, USA

## Clarksville

Tennessee, USA

## 1805 Ferry St

Metropolis, IL 62960, USA

These directions are for planning purposes only. You may find that construction projects, traffic, weather, or other events may cause conditions to differ from the map results, and you should plan your route accordingly. You must obey all signs or notices regarding your route.