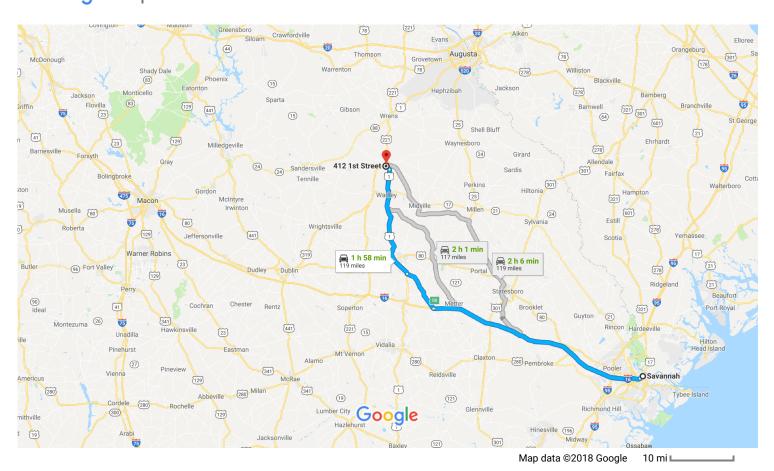

## Savannah

Georgia

## Get on I-16 W from Martin Luther King Jr Blvd

1. Head west on W Bay St toward Whitaker St
Pass by Hilton Garden Inn Savannah Historic District
(on the left in 0.2 mi)

2. Turn left onto Martin Luther King Jr Blvd

1. Continue straight to stay on Martin Luther King Jr Blvd

2. Turn right onto the Interstate 16 W ramp to Macon/Interstate 95

0.5 mi

## Follow I-16 W to GA-57 W in Candler County. Take exit 98 from I-16 W

- 58 min (67.6 mi)

| *                                                 | 5.  | Merge onto I-16 W                                     | 67.0        |  |  |  |  |
|---------------------------------------------------|-----|-------------------------------------------------------|-------------|--|--|--|--|
| ۳                                                 | 6.  | Take exit 98 for GA-57 toward<br>Swainsboro/Stillmore | — 67.2 mi   |  |  |  |  |
|                                                   |     |                                                       | — 0.4 mi    |  |  |  |  |
| Follow GA-57 W and US-1 N to 1st St in Louisville |     |                                                       |             |  |  |  |  |
| <b>L</b>                                          | 7.  | Turn right onto GA-57 W                               | n (49.6 mi) |  |  |  |  |
|                                                   |     |                                                       | — 13.6 mi   |  |  |  |  |
| Ļ                                                 | 8.  | Turn right onto US-1 N                                | — 34.2 mi   |  |  |  |  |
| 4                                                 | 9.  | Turn left onto Nimrod Rd                              | — 34.Z IIII |  |  |  |  |
|                                                   |     |                                                       | — 0.9 mi    |  |  |  |  |
| 4                                                 | 10. | Turn left onto 2nd St                                 |             |  |  |  |  |
|                                                   |     |                                                       | — 0.7 mi    |  |  |  |  |
| 4                                                 | 11. | Turn left toward 1st St                               |             |  |  |  |  |
|                                                   |     |                                                       | — 305 ft    |  |  |  |  |
| 1                                                 | 12. | Continue onto 1st St                                  |             |  |  |  |  |
|                                                   |     | <ul><li>Destination will be on the left</li></ul>     |             |  |  |  |  |
|                                                   |     |                                                       | 449 ft      |  |  |  |  |

## 412 1st St

Louisville, GA 30434

These directions are for planning purposes only. You may find that construction projects, traffic, weather, or other events may cause conditions to differ from the map results, and you should plan your route accordingly. You must obey all signs or notices regarding your route.