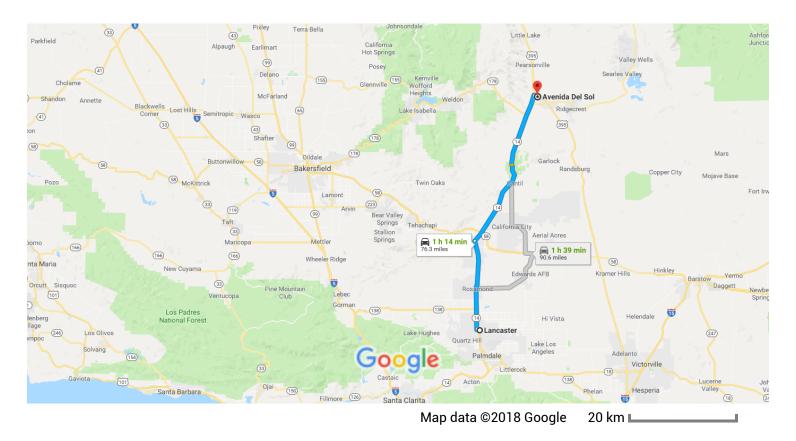

## Google Maps Lancaster, CA, USA to Drive 76.3 miles, 1 h 14 min Avenida Del Sol, Inyokern, CA 93527, USA

## Lancaster

California, USA

## Avenida Del Sol

Inyokern, CA 93527, USA

These directions are for planning purposes only. You may find that construction projects, traffic, weather, or other events may cause conditions to differ from the map results, and you should plan your route accordingly. You must obey all signs or notices regarding your route.