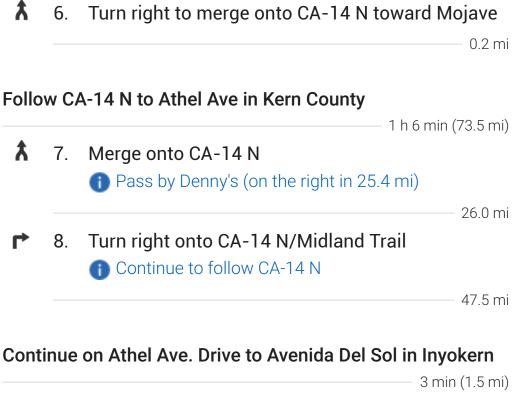

## Get on CA-14 N from Avenue J/W Ave J

|    |    |                                 | — 5 min (1.2 mi) |
|----|----|---------------------------------|------------------|
| 1  | 1. | Head west                       |                  |
| L, | 2. | Turn right toward 15th St W     | 0.1 mi           |
| 4  | 3. | Turn left at W Ave J 3          | 164 ft           |
| L+ | 4. | Turn right onto 15th St W       | 16 ft            |
| 4  | 5. | Turn left onto Avenue J/W Ave J | 0.2 mi           |
|    |    |                                 | 0.7 mi           |

F 9. Turn right onto Athel Ave
1.0 mi
10. Turn right onto Avenida Del Sol
0.5 mi