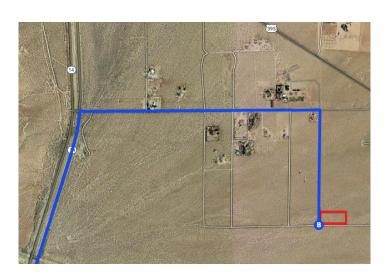

F 9. Turn right onto Athel Ave
1.0 mi
10. Turn right onto Avenida Del Sol
0.5 mi

## Avenida Del Sol

Inyokern, CA 93527, USA

These directions are for planning purposes only. You may find that construction projects, traffic, weather, or other events may cause conditions to differ from the map results, and you should plan your route accordingly. You must obey all signs or notices regarding your route.