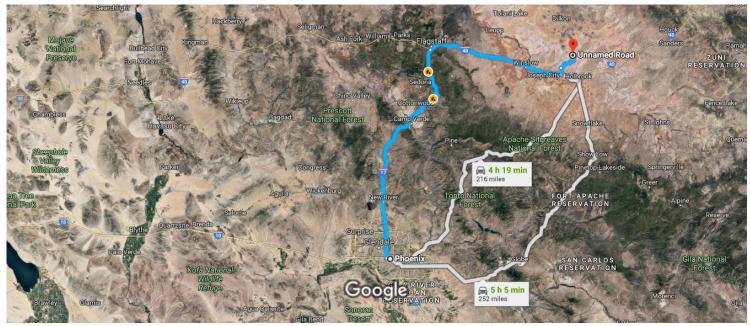

# Google Maps Phoenix, AZ, USA to Unnamed Road, Joseph City, Drive 239 miles, 4 h 18 min AZ 86032, USA

Imagery ©2018 Landsat / Copernicus, Map data ©2018 Google, INEGI 50 km

### Phoenix

Arizona, USA

## Get on I-17 N/US-60 W from W Washington St and W Adams St

| 1                                                                      | 1. | 7 min (2.1 mi)<br>Head west on W Washington St toward 1st Ave |  |  |  |
|------------------------------------------------------------------------|----|---------------------------------------------------------------|--|--|--|
| 1                                                                      | 2. | 1.2 mi                                                        |  |  |  |
| r                                                                      | 3. | 0.8 mi<br>Turn right onto N Black Canyon Hwy                  |  |  |  |
| *                                                                      | 4. | 75 ft<br>Take the ramp on the left onto I-17 N/US-60 W        |  |  |  |
|                                                                        |    | 0.1 mi                                                        |  |  |  |
| Follow I-17 N and I-40 E to Joseph City. Take exit 274 from I-<br>40 E |    |                                                               |  |  |  |

3 h 10 min (219 mi)
 5. Merge onto I-17 N/US-60 W

 i Continue to follow I-17 N
 140 mi

 6. Use the right 2 lanes to take exit 340A to merge onto I-40 E toward Albuquerque

 78.8 mi

 7. Take exit 274 toward I-40/Joseph City

#### Take N Porter Rd to your destination

| 4 | 8.  | Turn left toward Main St                                  | — 58 min (17.8 mi) |
|---|-----|-----------------------------------------------------------|--------------------|
|   |     |                                                           | 0.2 mi             |
|   | 9.  | Turn right onto Main St                                   |                    |
| ٦ | 10. | Turn left toward N Porter Rd                              | 0.5 mi             |
| 1 | 11. | Continue onto N Porter Rd                                 | 220 ft             |
| 4 | 12. | Sharp right Output Output Destination will be on the left | 3.7 mi             |

### **Unnamed Road**

Joseph City, AZ 86032, USA

These directions are for planning purposes only. You may find that construction projects, traffic, weather, or other events may cause conditions to differ from the map results, and you should plan your route accordingly. You must obey all signs or notices regarding your route.