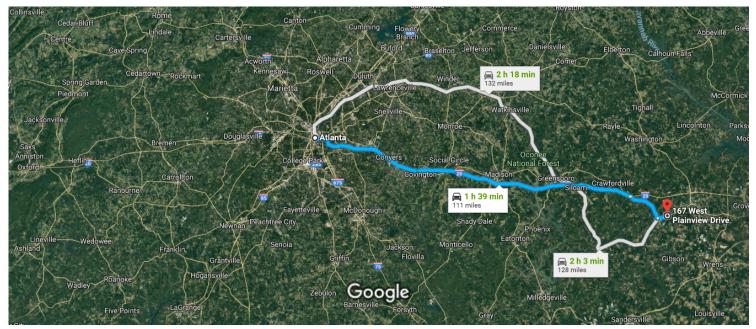

## Google Maps

Atlanta, GA, USA to 167 West Plainview Drive, Warrenton, GA 30828, USA

Imagery ©2018 Landsat / Copernicus, Map data ©2018 Google 20 km

### Atlanta

Georgia, USA

## 167 West Plainview Drive

Warrenton, GA 30828, USA

These directions are for planning purposes only. You may find that construction projects, traffic, weather, or other events may cause conditions to differ from the map results, and you should plan your route accordingly. You must obey all signs or notices regarding your route.