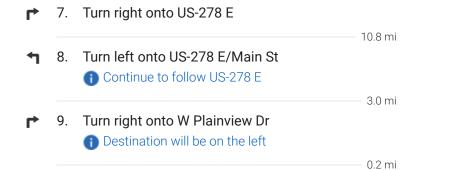

# Follow I-20 E to US-278 E in Warren County. Take exit 154 from I-20 E

- 1 h 22 min (96.7 mi)

   5. Merge onto I-20 E

   96.3 mi
- 6. Take exit 154 for US 278 toward Warrenton/Washington

– 0.4 mi

#### Follow US-278 E to W Plainview Dr

17 min (14.0 mi)