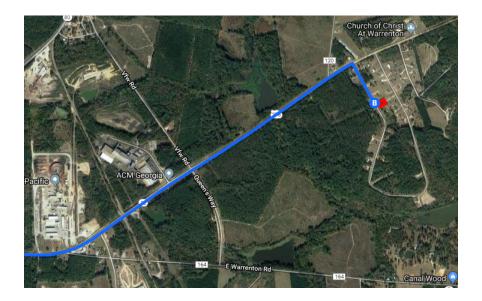

#### Follow US-278 E to W Plainview Dr

17 min (14.0 mi)

## 167 West Plainview Drive

Warrenton, GA 30828, USA

These directions are for planning purposes only. You may find that construction projects, traffic, weather, or other events may cause conditions to differ from the map results, and you should plan your route accordingly. You must obey all signs or notices regarding your route.