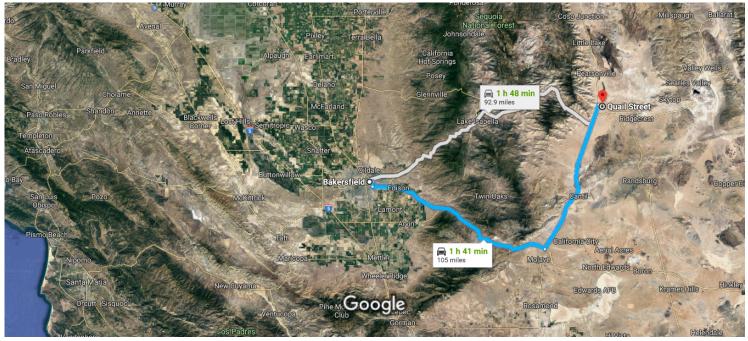

Imagery ©2018 Landsat / Copernicus, Data SIO, NOAA, U.S. Navy, NGA, GEBCO, Data MBARI, Map data ©2018 Google 20 km

44.7 mi

## Bakersfield

California, USA

## Get on CA-58 F from Truxtun Ave and Union Ave

| iet (    |               |                                                             | — 7 min (2.                         |
|----------|---------------|-------------------------------------------------------------|-------------------------------------|
| t        | 1.            | Head east on Truxtun Ave                                    | / IIIII (Z.                         |
| •        | 2.            | Keep right to continue on E Truxtun                         | Ave                                 |
| •        | 3.            | Turn right at the 1st cross street ont                      |                                     |
|          | 4.            | Turn right to merge onto CA-58 E tov                        | ––––  1<br>vard Mojav               |
| llc      | ow C          | A-58 E to CA-14 N. Take exit 167 from                       | 0                                   |
|          | ow <b>C</b> a | A-58 E to CA-14 N. Take exit 167 from                       | 0                                   |
| <b>,</b> |               | A-58 E to CA-14 N. Take exit 167 from<br>Merge onto CA-58 E | 0 CA-58 E - 54 min (56.             |
| <b>ķ</b> | 5.            | A-58 E to CA-14 N. Take exit 167 from<br>Merge onto CA-58 E | 0 CA-58 E - 54 min (56.             |
| <b>*</b> | 5.<br>6.      | A-58 E to CA-14 N. Take exit 167 from<br>Merge onto CA-58 E | 0 CA-58 E - 54 min (56 55 op/Mojave |

▶ 8. Turn right onto Athel Ave

1.3 mi

- ₱ 9. Turn right onto Quail St
  - Destination will be on the left

0.4 mi

## Quail St

Inyokern, CA 93527, USA

These directions are for planning purposes only. You may find that construction projects, traffic, weather, or other events may cause conditions to differ from the map results, and you should plan your route accordingly. You must obey all signs or notices regarding your route.