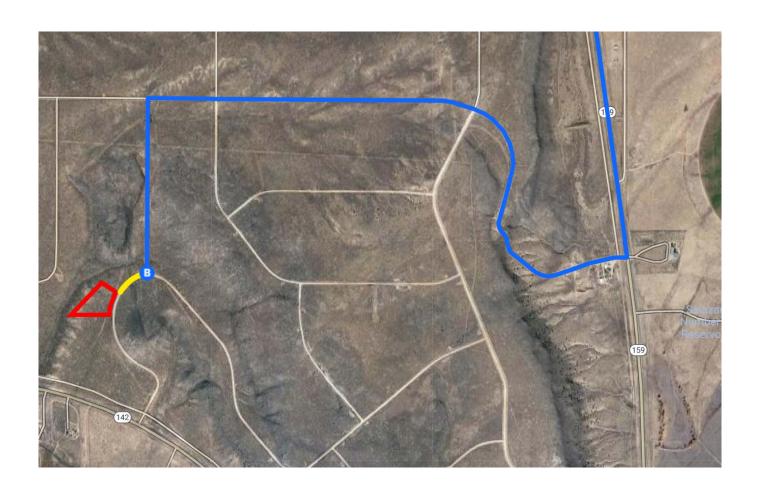

# Follow US-160 W and CO-159 S to your destination in Costilla County

|          |     | 1 h 8 min                                                 | n (64.5 mi)    |
|----------|-----|-----------------------------------------------------------|----------------|
| 4        | 9.  | Turn left onto US-160 W                                   | 1 (0 1.0 1111) |
|          |     |                                                           | — 0.9 mi       |
| 4        | 10. | Turn left onto US-160 W/Main St                           |                |
|          |     |                                                           | — 0.1 mi       |
| Ļ        | 11. | Turn right at the 2nd cross street onto US-<br>W/W 7th St | -160           |
|          |     | (i) Continue to follow US-160 W                           |                |
|          |     |                                                           | - 47.0 mi      |
| 4        | 12. | Turn left onto CO-159 S                                   |                |
|          |     |                                                           | — 14.3 mi      |
| <b>L</b> | 13. | Turn right onto W Puma Dr                                 |                |
|          |     |                                                           | — 1.7 mi       |
| 4        | 14. | Turn left                                                 |                |
|          |     |                                                           | — 0.5 mi       |

## **Continued Directions**

At the end of the Google Earth directions turn right and continue 475 feet. NE corner property on right.