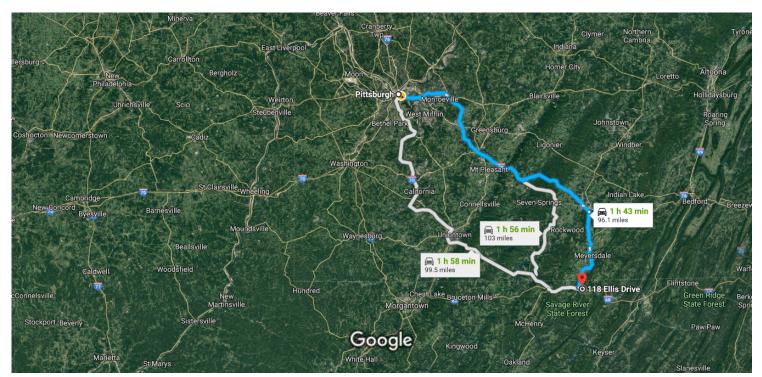

## Pittsburgh, PA, USA to 118 Ellis Dr, Frostburg, MD Drive 96.1 miles, 1 h 43 min 21532, USA

1.0 mi

Imagery ©2018 Landsat / Copernicus, Map data ©2018 Google

## Pittsburgh

Pennsylvania, USA

## 118 Ellis Dr

Frostburg, MD 21532, USA

These directions are for planning purposes only. You may find that construction projects, traffic, weather, or other events may cause conditions to differ from the map results, and you should plan your route accordingly. You must obey all signs or notices regarding your route.