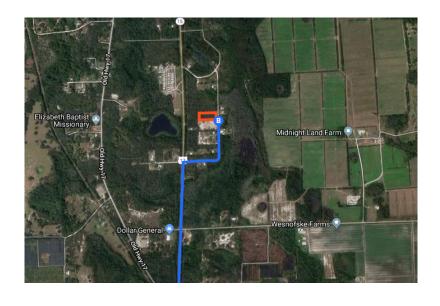

## 132 Starlight Dr

Crescent City, FL 32112, USA

These directions are for planning purposes only. You may find that construction projects, traffic, weather, or other events may cause conditions to differ from the map results, and you should plan your route accordingly. You must obey all signs or notices regarding your route.

0.2 mi