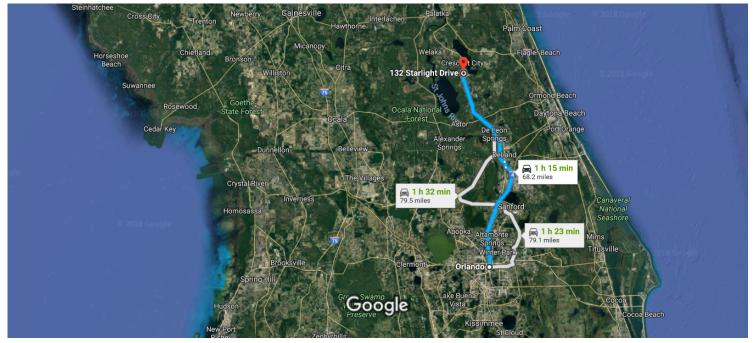

## Orlando

Florida, USA

## 132 Starlight Dr

Crescent City, FL 32112, USA

These directions are for planning purposes only. You may find that construction projects, traffic, weather, or other events may cause conditions to differ from the map results, and you should plan your route accordingly. You must obey all signs or notices regarding your route.