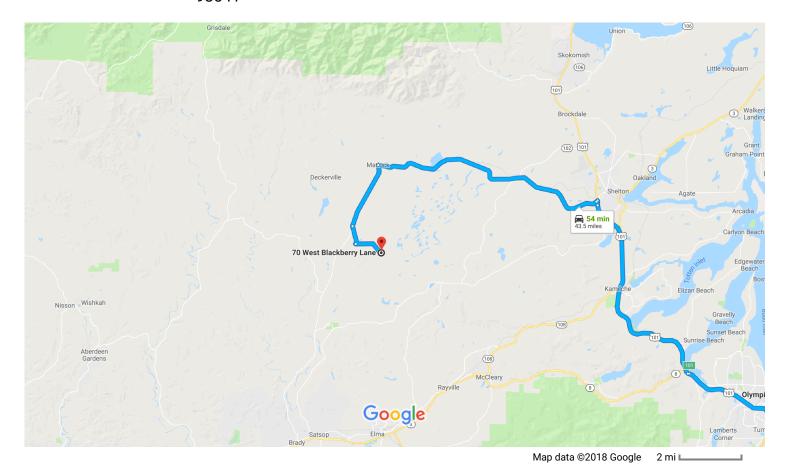

## Follow US-101 N, W Shelton Matlock Rd and Matlock-Brady Rd to W Ford Loop Rd in Mason County

|   |    | 48 min (40.5 mi)                                                            |
|---|----|-----------------------------------------------------------------------------|
| 1 | 1. | Head north on Capitol Way S toward 11th Ave SW                              |
| Ļ | 2. | Turn right at the 1st cross street onto 11th Ave SE                         |
| Ļ | 3. | Turn right onto Jefferson St SE                                             |
| ø | 4. | At the traffic circle, take the 3rd exit onto 14th Ave SE                   |
| * | 5. | Use the right lane to merge onto I-5 S via the ramp to Portland             |
| ٣ | 6. | Use the right 2 lanes to take exit 104 for US-101 N  0.9 mi  0.9 mi  0.4 mi |
|   |    |                                                                             |

| 1 | 7.  | Continue onto US-101 N                    | – 5.5 mi |
|---|-----|-------------------------------------------|----------|
| r | 8.  | Take exit 101 toward Shelton/Port Angeles |          |
| 1 | 9.  | Continue onto US-101 N                    | — 446 ft |
| ۲ | 10. | Take the exit toward Matlock              | 13.6 mi  |
| 4 | 11. | Turn left onto W Railroad Ave             | - 0.3 mi |
| 1 | 12. | Continue onto W Shelton Matlock Rd        | — 430 ft |
| 4 | 13. | Turn left onto Matlock-Brady Rd           | 15.0 mi  |
|   |     |                                           | – 4.1 mi |

## Follow W Ford Loop Rd and W Fish Hatchery Rd to West Blackberry Lane

|   |     |                                                                         | 6 min (3.0 mi) |
|---|-----|-------------------------------------------------------------------------|----------------|
| 4 | 14. | Turn left onto W Ford Loop Rd                                           | 44 .           |
| 4 | 15. | Turn left onto W Fish Hatchery Rd                                       | 1.1 mi         |
| 4 | 16. | Turn left onto West Buck Prairie Road                                   | 1.7 mi         |
| 4 | 17. | Turn left onto West Blackberry Lane  i Destination will be on the right | 10411          |
|   |     |                                                                         | 377 ft         |

## 70 West Blackberry Lane

Elma, WA 98541

These directions are for planning purposes only. You may find that construction projects, traffic, weather, or other events may cause conditions to differ from the map results, and you should plan your route accordingly. You must obey all signs or notices regarding your route.