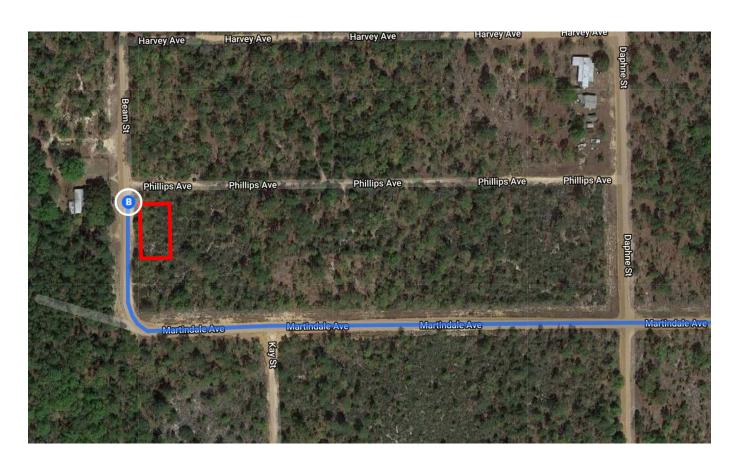

## Take Dickens St and Martindale Ave to Beam St

| ٦        | 4. | Turn left onto Webster St                                   |             |
|----------|----|-------------------------------------------------------------|-------------|
| <b>L</b> | 5. | Turn right onto Duval Ave                                   | ———— 0.2 mi |
| 4        | 6. | Turn left onto Dickens St                                   | 407 ft      |
| Γ*       | 7. | Turn right onto Cardinal St                                 | 0.7 mi      |
| 4        | 8. | Turn left onto Martindale Ave                               | 0.3 mi      |
| Γ*       | 9. | Turn right onto Beam St  i Destination will be on the right | ———— 0.5 mi |
|          |    |                                                             | 305 ft      |

## 09-10-24-4069-0600-0010, FL 32148