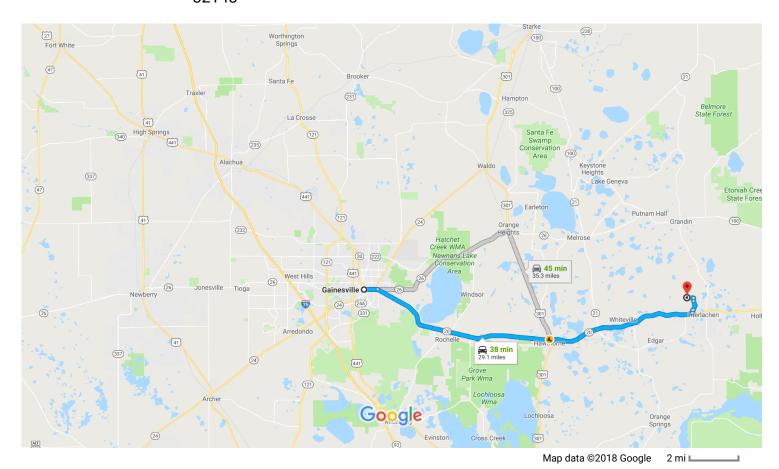

## Gainesville

Florida

1. Head north on S Main St toward NE State Rd 24/E University Ave

10 s (118 ft)

## Follow FL-20 E to Webster St in Interlachen

32 min (27.3 mi)

- Turn right at the 1st cross street onto NE State Rd24/E University Ave
  - 1 Continue to follow E University Ave
  - Pass by KFC (on the right in 1.0 mi)

- 1.1 mi

- 3. Use the right 2 lanes to turn slightly right after AutoZone (on the right)
  - ① Continue to follow FL-20 E

- 26.2 mi

## Take Dickens St and Martindale Ave to Beam St

| ٦        | 4. | Turn left onto Webster St                                   |             |
|----------|----|-------------------------------------------------------------|-------------|
| <b>L</b> | 5. | Turn right onto Duval Ave                                   | ———— 0.2 mi |
| 4        | 6. | Turn left onto Dickens St                                   | 407 ft      |
| Γ*       | 7. | Turn right onto Cardinal St                                 | 0.7 mi      |
| 4        | 8. | Turn left onto Martindale Ave                               | 0.3 mi      |
| Γ*       | 9. | Turn right onto Beam St  i Destination will be on the right | ———— 0.5 mi |
|          |    |                                                             | 305 ft      |