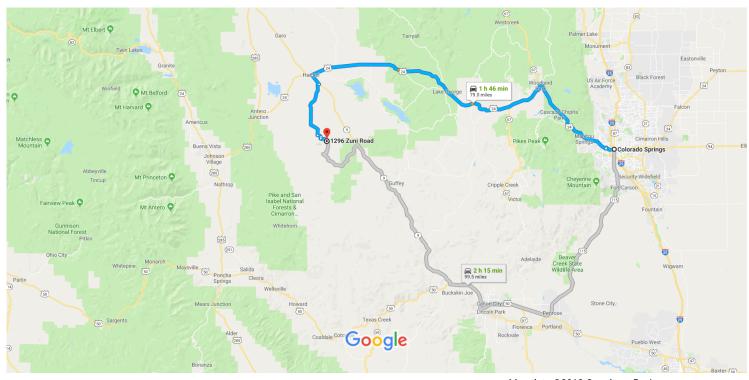

# Colorado Springs

Colorado

### Take Pikes Peak Ave to S Nevada Ave

|   |    | 48 s (344 ft)                                             |
|---|----|-----------------------------------------------------------|
| 1 | 1. | Head south toward Pikes Peak Ave                          |
|   |    | 102 ft                                                    |
| L | 2. | Turn right at the 1st cross street onto Pikes Peak<br>Ave |
|   |    | 243 ft                                                    |

## Follow US-24 W/W Hwy 24 to Co Rd 53 in Hartsel

|          |    | 1 h 2                                       | 0 min (66.5 mi)      |
|----------|----|---------------------------------------------|----------------------|
| 4        | 3. | Turn left onto S Nevada Ave                 | 0 111111 (00.3 1111) |
|          |    |                                             | 0.1 mi               |
| <b>L</b> | 4. | Turn right onto E Colorado Ave              |                      |
|          |    |                                             | 1.5 mi               |
| 47       | 5  | Turn left onto 14th St                      |                      |
| •        | 0. | Tarrier onto Traret                         | 0.0                  |
|          |    |                                             | 0.2 mi               |
| X        | 6. | Merge onto US-24 W/W Hwy 24                 |                      |
|          |    | n Pass by Pizza Hut (on the right in 16.7 r | mi)                  |
|          |    |                                             | 62.7 mi              |
|          |    |                                             |                      |

### Continue on Co Rd 53. Drive to Zuni Rd

|          |     |                                                          | — 26 min (12.5 mi) |
|----------|-----|----------------------------------------------------------|--------------------|
| Ļ        | 8.  | Turn right onto Co Rd 53                                 | ` '                |
| 4        | 9.  | Turn left onto Kanakuk Trail                             | ———— 10.2 mi       |
| <b>†</b> | 10. | Continue onto Caddo Rd                                   | 0.7 mi             |
| 4        | 11. | Turn left onto Kinkehee Trail                            | 0.3 mi             |
| Ļ        | 12. | Turn right onto Zuni Rd  Destination will be on the left | ————— 1.0 mi       |
|          |     |                                                          | 0.2 mi             |

# Zuni Rd

Hartsel, CO 80449

These directions are for planning purposes only. You may find that construction projects, traffic, weather, or other events may cause conditions to differ from the map results, and you should plan your route accordingly. You must obey all signs or notices regarding your route.