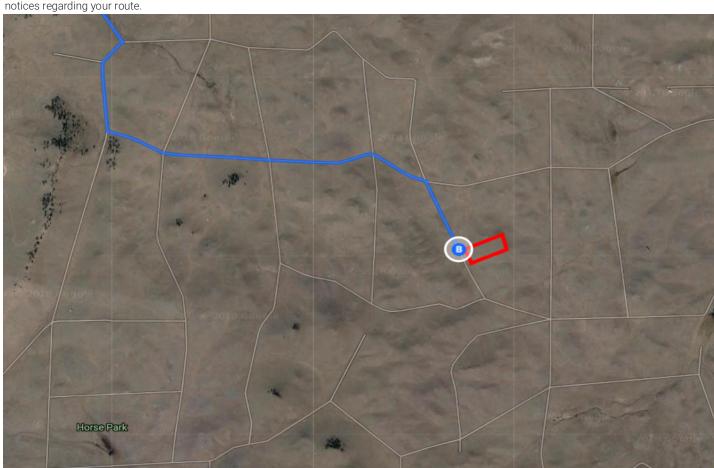

### Continue on Co Rd 53. Drive to Zuni Rd

|          |     |                                                          | — 26 min (12.5 mi) |
|----------|-----|----------------------------------------------------------|--------------------|
| Ļ        | 8.  | Turn right onto Co Rd 53                                 | ` '                |
| 4        | 9.  | Turn left onto Kanakuk Trail                             | ———— 10.2 mi       |
| <b>†</b> | 10. | Continue onto Caddo Rd                                   | 0.7 mi             |
| 4        | 11. | Turn left onto Kinkehee Trail                            | 0.3 mi             |
| Ļ        | 12. | Turn right onto Zuni Rd  Destination will be on the left | ————— 1.0 mi       |
|          |     |                                                          | 0.2 mi             |

# Zuni Rd

Hartsel, CO 80449

These directions are for planning purposes only. You may find that construction projects, traffic, weather, or other events may cause conditions to differ from the map results, and you should plan your route accordingly. You must obey all signs or notices regarding your route.