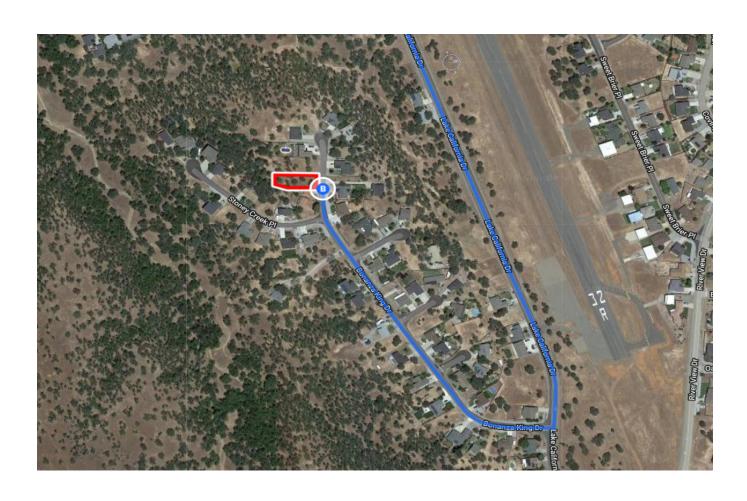

### Follow Lake California Dr to Bonanza King Dr

|          |     | 9 min                                                              | (5.3 mi) |
|----------|-----|--------------------------------------------------------------------|----------|
| <b>†</b> | 8.  | Continue onto Bowman Rd (signs for Tehana<br>County)               | A17      |
| <b>L</b> | 9.  | Turn right onto Lake California Dr                                 | - 0.1 mi |
|          |     |                                                                    | 4.9 mi   |
| Ļ        | 10. | Turn right onto Bonanza King Dr  i Destination will be on the left |          |
|          |     |                                                                    | - 0.3 mi |

## 19461 Bonanza King Dr. Cottonwood, CA 96022

These directions are for planning purposes only. You may find that construction projects, traffic, weather, or other events may cause conditions to differ from the map results, and you should plan your route accordingly. You must obey all signs or notices regarding your route.