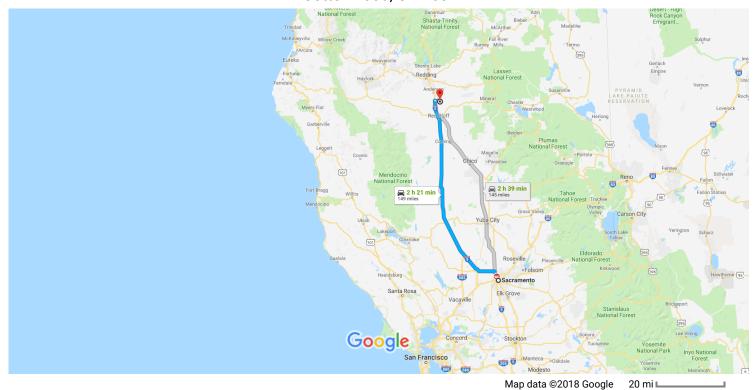

### Sacramento

California

#### Get on I-5 N from I St

|   |    | 4 min (*                                                                                  | 1.0 mi) |
|---|----|-------------------------------------------------------------------------------------------|---------|
| 1 | 1. | ,                                                                                         | ,       |
| 4 | 2. | Turn left onto J St                                                                       | 354 ft  |
| 4 | 3. | Turn left at the 1st cross street onto 10th St                                            | 400 ft  |
| 4 | 4. | Turn left onto I St                                                                       | 427 ft  |
| * | 5. | Use the right 2 lanes to turn right onto the I-5 N/State Hwy 99 ramp to Redding/Yuba City | 0.4 mi  |
|   |    |                                                                                           | 0.3 mi  |

# Follow I-5 N to Bowman Rd in Tehama County. Take exit 662 from I-5 N $\,$

|   |    | 2 h 6 min (143 mi)                            |
|---|----|-----------------------------------------------|
| * | 6. | Merge onto I-5 N                              |
|   |    | 143 mi                                        |
|   | 7. | Take exit 662 toward Cottonwood/County Rd A17 |

### Follow Lake California Dr to Bonanza King Dr

|          |     | 9 min                                                              | (5.3 mi) |
|----------|-----|--------------------------------------------------------------------|----------|
| <b>†</b> | 8.  | Continue onto Bowman Rd (signs for Tehana<br>County)               | A17      |
| <b>L</b> | 9.  | Turn right onto Lake California Dr                                 | - 0.1 mi |
|          |     |                                                                    | 4.9 mi   |
| Ļ        | 10. | Turn right onto Bonanza King Dr  i Destination will be on the left |          |
|          |     |                                                                    | - 0.3 mi |

## 19461 Bonanza King Dr. Cottonwood, CA 96022

These directions are for planning purposes only. You may find that construction projects, traffic, weather, or other events may cause conditions to differ from the map results, and you should plan your route accordingly. You must obey all signs or notices regarding your route.